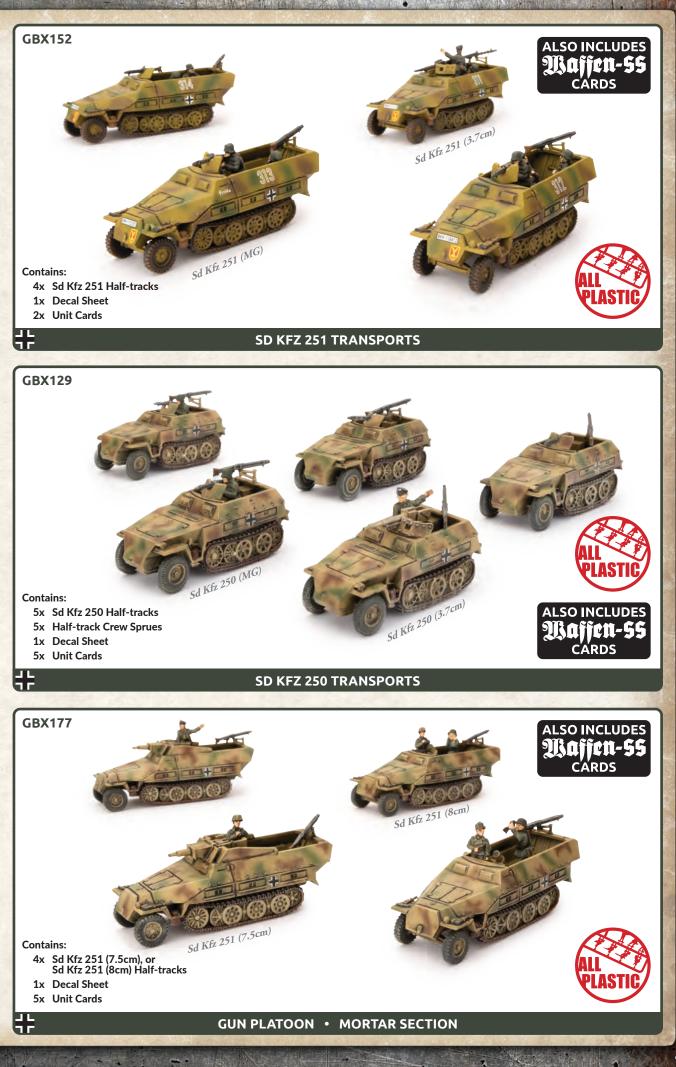

The Waffen-SS Panther Kampfgruppe army deal is the best starting point for any Waffen-SS army.

Expand your force by adding other units from the Waffen-SS or German range shown over the following pages. Each Flames Of War unit box contains a complete unit and their Unit Cards.