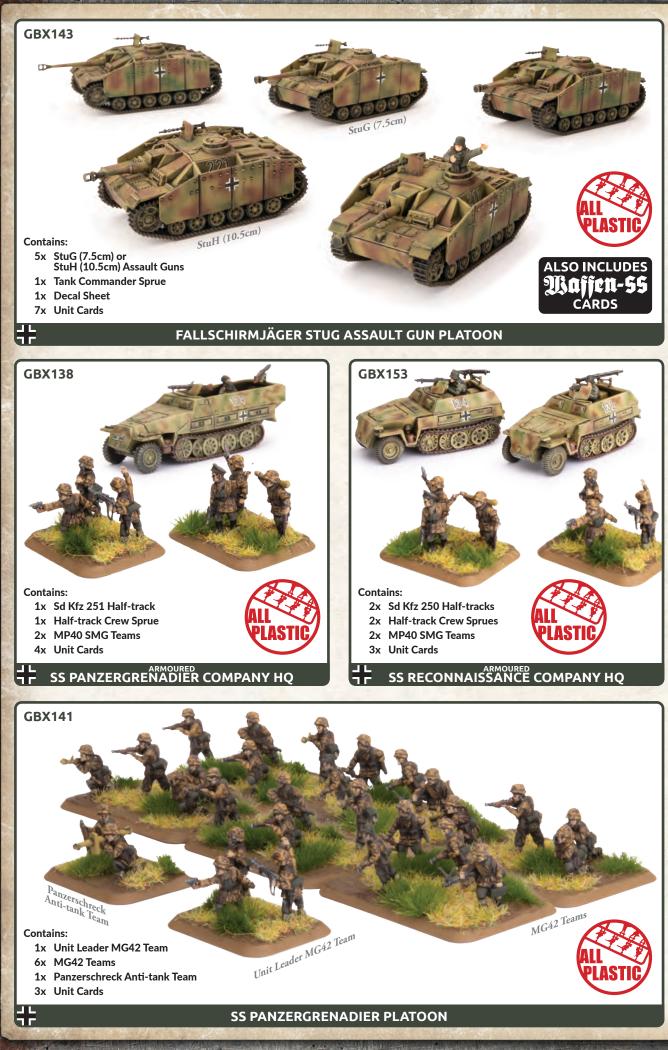

The Waffen-SS Panther Kampfgruppe army deal is the best starting point for any Waffen-SS army.

Expand your force by adding other units from the Waffen-SS or German range shown over the following pages. Each Flames Of War unit box contains a complete unit and their Unit Cards.