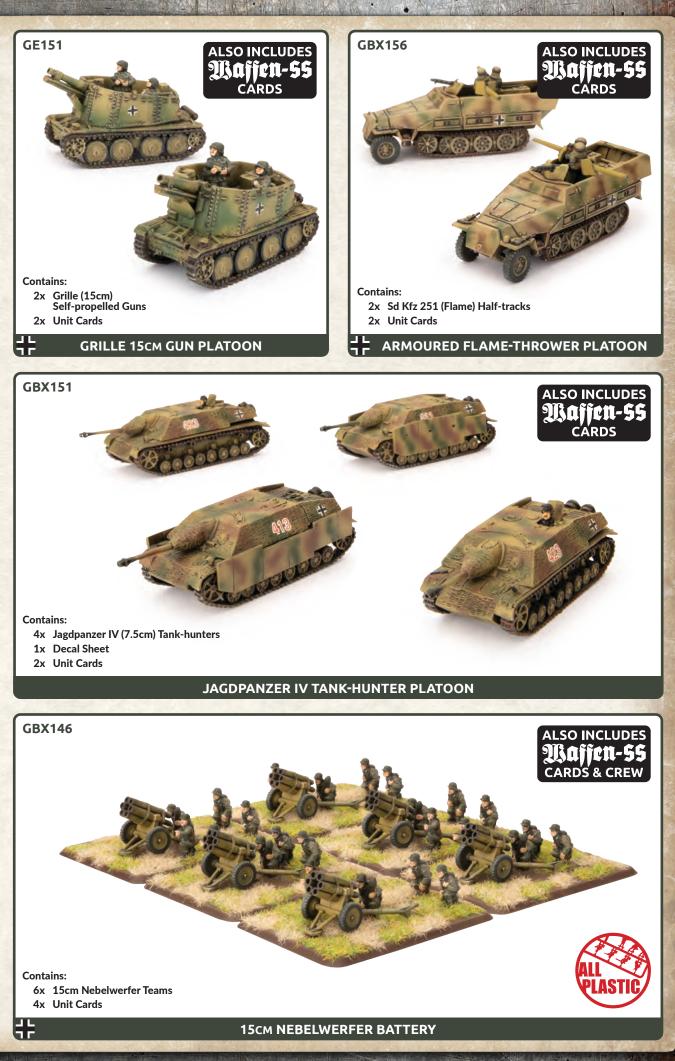

The Waffen-SS Panther Kampfgruppe army deal is the best starting point for any Waffen-SS army.

Expand your force by adding other units from the Waffen-SS or German range shown over the following pages. Each Flames Of War unit box contains a complete unit and their Unit Cards.