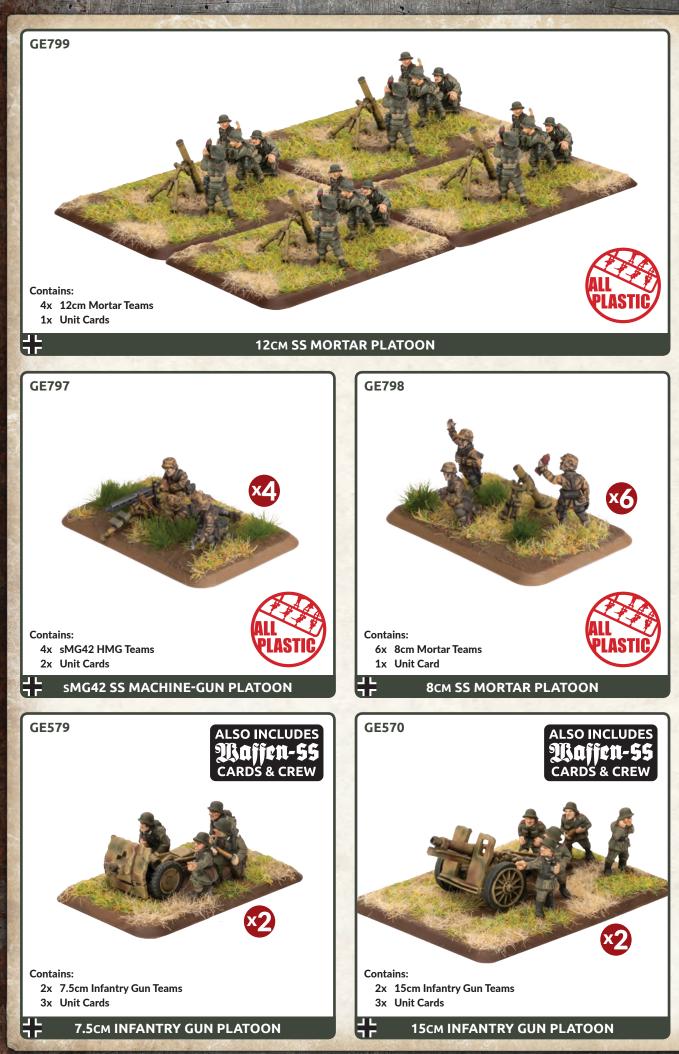

The Waffen-SS Panther Kampfgruppe army deal is the best starting point for any Waffen-SS army.

Expand your force by adding other units from the Waffen-SS or German range shown over the following pages. Each Flames Of War unit box contains a complete unit and their Unit Cards.