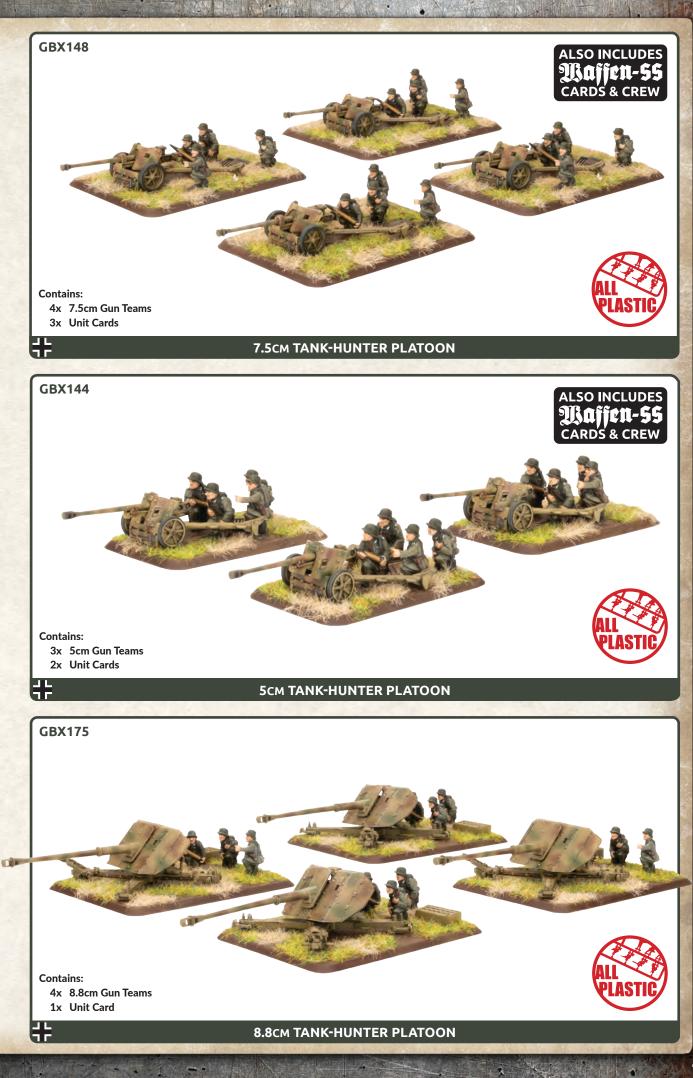

The Waffen-SS Panther Kampfgruppe army deal is the best starting point for any Waffen-SS army.

Expand your force by adding other units from the Waffen-SS or German range shown over the following pages. Each Flames Of War unit box contains a complete unit and their Unit Cards.