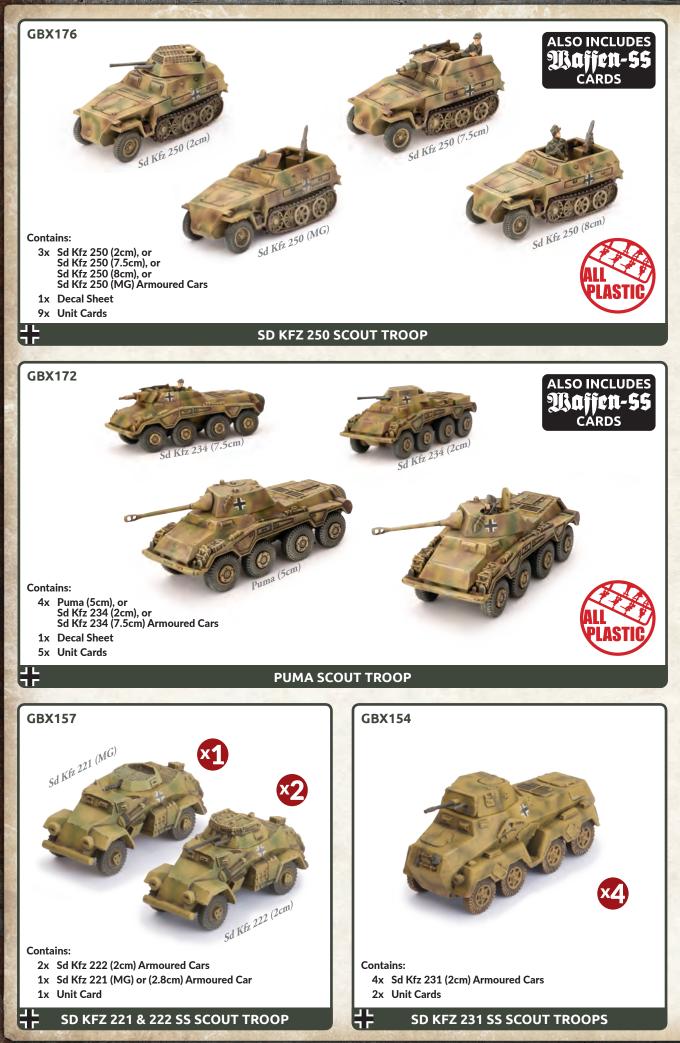

The Waffen-SS Panther Kampfgruppe army deal is the best starting point for any Waffen-SS army.

Expand your force by adding other units from the Waffen-SS or German range shown over the following pages. Each Flames Of War unit box contains a complete unit and their Unit Cards.