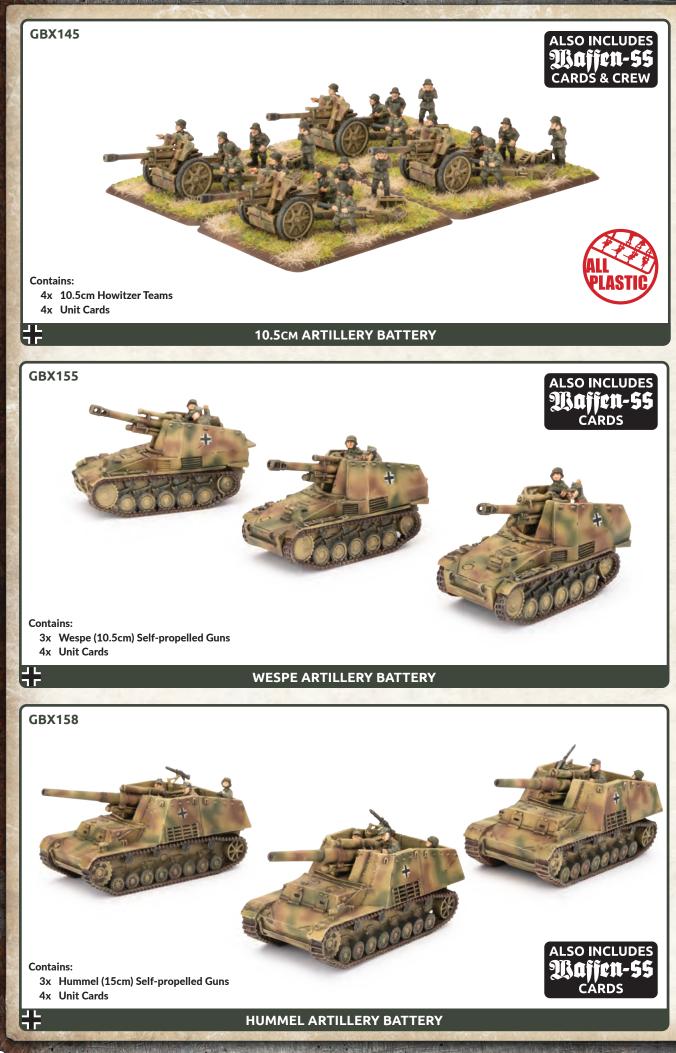

The Waffen-SS Panther Kampfgruppe army deal is the best starting point for any Waffen-SS army.

Expand your force by adding other units from the Waffen-SS or German range shown over the following pages. Each Flames Of War unit box contains a complete unit and their Unit Cards.