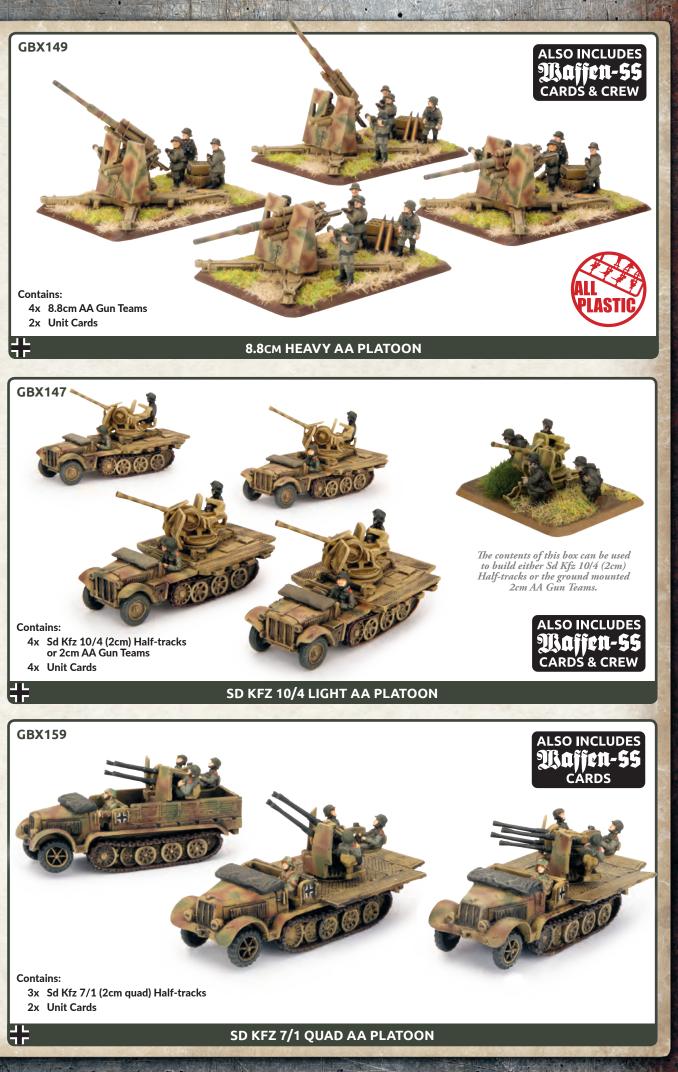

The Waffen-SS Panther Kampfgruppe army deal is the best starting point for any Waffen-SS army.

Expand your force by adding other units from the Waffen-SS or German range shown over the following pages. Each Flames Of War unit box contains a complete unit and their Unit Cards.