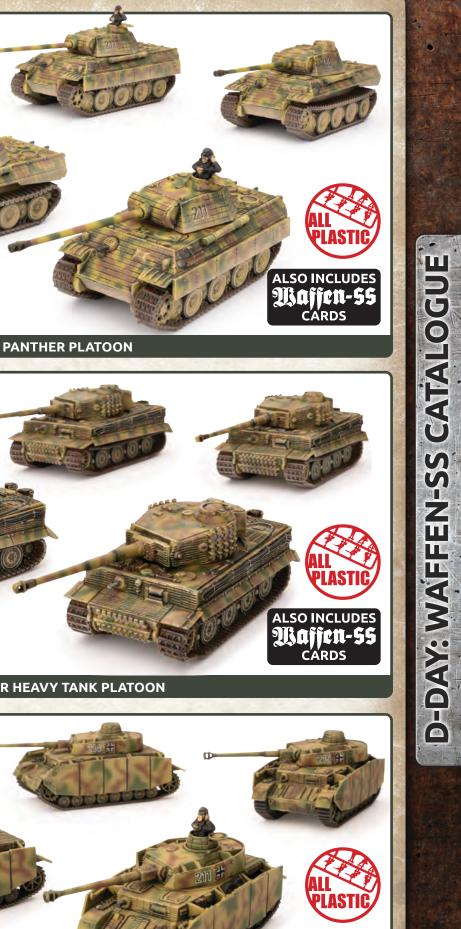

SEE OUR WEBSITE FOR DIRECT ONLY TOKEN SETS EACH SET CONTAINS: 20x Tokens and 2x Objectives

(0)·(C Contains: 5x Tiger (8.8cm) Tanks 1x Tank Commander Sprue 1x Decal Sheet 8x Unit Cards **H**F **TIGER HEAVY TANK PLATOON GBX142** rt. Contains: also includes 5x Panzer IV (7.5cm) Tanks 1x Tank Commander Sprue 1x Decal Sheet CARDS 6x Unit Cards **+** 

GBX161

**Contains:** 

**GBX140** 

╬

O

1

66

5x Panther (7.5cm) Tanks 1x Tank Commander Sprue

1x Decal Sheet 8x Unit Cards

73