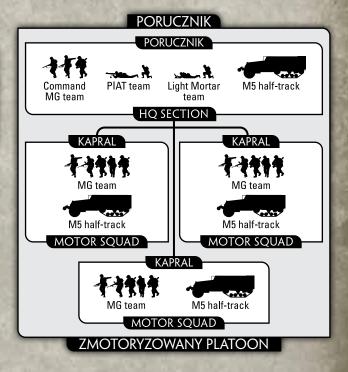

#### **ZMOTORYZOWANY PLATOON**

#### **PLATOON**

**HQ** Section with:

3 Motor Squads

130 points

2 Motor Squads

105 points

Zmotoryzowany (Motor) platoons have armoured half-tracks to get them into battle. With their organic machine-gun, mortar, and anti-tank capabilities they have a good mix of weaponry and so form a versatile part of any force.

For attacks, they need to carefully pick their targets and attack quickly when the enemy is unable to bring to bear the mass of its weapons. Once in combat however, they will not be able to sustain themselves long and losses will seriously erode their ability to win.

In defence, the vulnerable half-tracks are sent to the rear and the infantry and guns dug in, forming a formidable defence line.