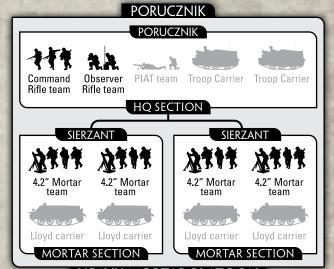

#### **OPTIONS**

- Add PIAT team for +15 points.
- Add Troop and Loyd Carriers to the platoon for +5 points.

As well as their medium machine-guns, the Independent Machine-gun Squadron has a platoon of heavy 4.2" mortars. These combine the advantages of both mortars and medium artillery.

#### HEAVY MORTAR PLATOON