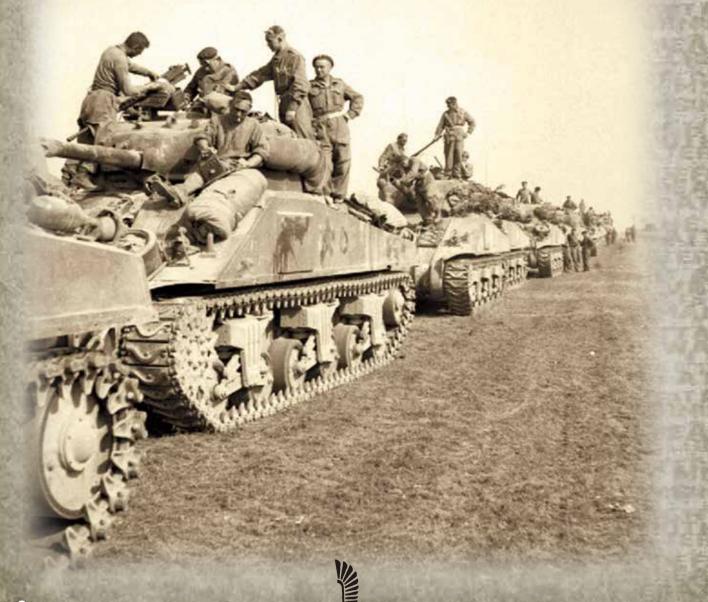

Armed with the reliable American Sherman tank, the three armoured regiments of the Polish 1st Armoured Division come to Normandy ready to fight.

The Poles were a little under-strength and fielded only three platoons per squadron in Normandy. They still received their full allocation of Firefly VC tanks, so the extras were attached to the headquarters.

#### **OPTIONS**

- Arm any or all Sherman V tanks with a .50 cal AA MG for +5 points per tank.
- Arm Firefly VC tank with AA MG for +5 points.

The Pancery (Armoured) Platoons of the Polish 1st Armoured Division are organised just like those of the other British-formed divisions. The Sherman V is a good, reliable tank, though it needs the stopping power of the Firefly VC tank's 17 pdr gun to back it up when encountering tough German tanks like the Panther and Tiger.

The Polish tankers are brave and daring, though, like many units, the Normandy fighting is their first. However, they have come through this baptism of fire well and have proved themselves as a steady fighting unit.