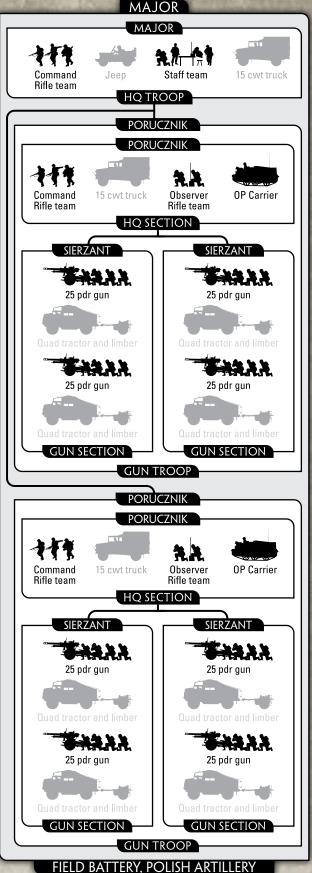

#### FIELD BATTERY, POLISH ARTILLERY

#### **PLATOON**

**HQ** Troop with:

Two Gun troops with a total of

8 OQF 25 pdr 270 points

One Gun troop with a total of

4 OQF 25 pdr 160 points 2 OQF 25 pdr 90 points

#### **OPTION**

• Add Jeep, 15 cwt trucks and Quad tractors for +5 points per Gun Troop.

#### **OPTIONS**

- Add Jeep and 15 cwt trucks for +5 points for the
- You must replace all Observer teams and their OP carriers with Observer Sherman OP tanks at no cost.

Although a Field Battery or Field Battery (SP), Polish Artillery is a single Support choice, each Gun Troop operates as a separate platoon with its own Command team. The Command team and Staff team of the HQ Troop must be attached to a Gun Troop from its battery at the start of the game before deployment, see the British Artillery special rules on page 248 of the rulebook.

The Polish 1st Armoured Division had two artillery regiments: the 1 Pulk Artilerii Motorowej equipped with Sexton self-propelled guns, and 2 Pulk Artilerii Motorowej equipped with towed 25 pdr guns. Normally 1 Pulk Artilerii Motorowej operated with 10 Brygada Kawalerii Pancernej, while 2 Pulk Artilerii Motorowej worked with the infantry of 3 Brygada