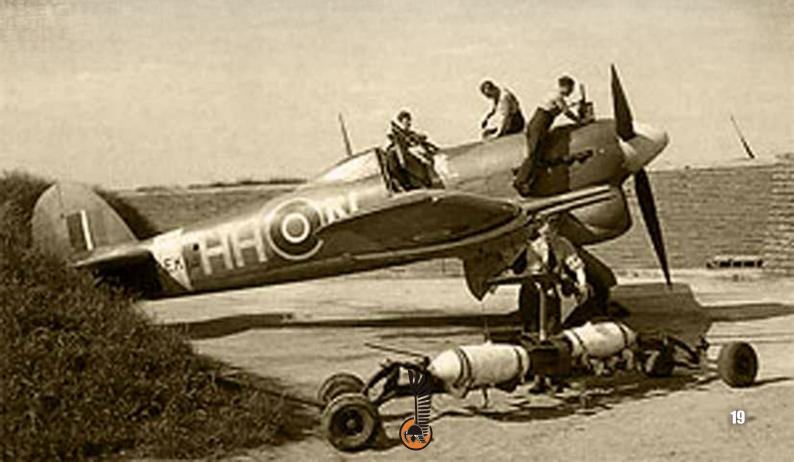

#### **PRIOTITY AIR SUPPORT**

Typhoon 220 points

#### **LIMITED AIR SUPPORT**

Typhoon 170 points