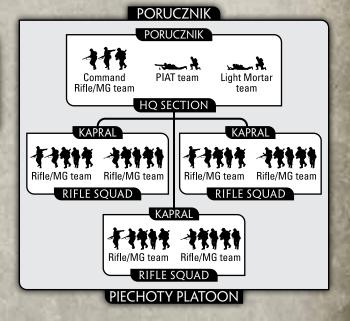

## **KOMPANIA PIECHOTY**

(INFANTRY COMPANY)

You must field one platoon from each box shaded black and may field one platoon from each box shaded grey.

Transport Platoon

#### KOMPANIA PIECHOTY HQ

#### **HEADQUARTERS**

Company HQ

30 points

#### PIECHOTY PLATOON

#### **PLATOON**

**HQ** Section with:

3 Rifle Squads 170 points 2 Rifle Squads 130 points

The infantry form the core of any good solid force. Able to defend themselves against most threats, it is only when in the open they need that additional support. Thankfully that support is readily available.