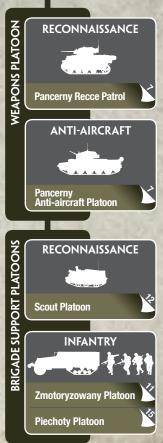

## SZWADRON PANCERNY

(TANK COMPANY)

HEADQUARTERS

Szwadron Pancerny H0

You must field one platoon from each box shaded black and may field one platoon from each box shaded grey.

**Piechoty Platoon** 

#### **WEAPONS PLATOONS**

#### PANCERNY RECCE PATROL

#### PANCERNY ANTI-AIRCRAFT PLATOON