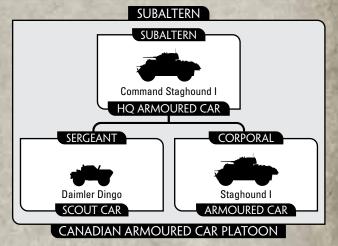

#### CANADIAN ARMOURED CAR PLATOON

#### **PLATOON**

2 Staghound I and 1 Dingo

100 points

#### **OPTION**

 Replace AA MG on Daimler Dingo scout car with a .50 cal AA MG or a twin MG for +5 points.

As part of the II (Canadian) Corps in Normandy the Poles received support from the Canadian 18<sup>th</sup> Armoured Car Regiment (12<sup>th</sup> Manitoba Dragoons).

It is not a Polish platoon and instead follows the Canadian special rules below.

The Canadians were entirely equipped with the big American built Staghound armoured car.

Armoured Car Platoons are Reconnaissance Platoons.