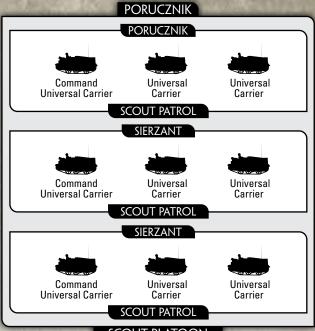

#### SCOUT PLATOON

#### **PLATOON**

| 3 Scout Patrols | 225 points |
|-----------------|------------|
| 2 Scout Patrols | 150 points |
| 1 Scout Patrol  | 75 points  |

#### **OPTIONS**

- Arm any or all Universal Carriers with an extra Hull mounted MG for +5 points per carrier or a .50 cal MG for +10 points per carrier.
- Replace up to one extra Hull mounted MG with a Boys anti-tank rifle or PIAT anti-tank projector per Scout Patrol at no cost.

Scout Patrols operate as separate platoons, each with their own command team.

Scout Patrols are Reconnaissance Platoons.

Scout Patrols are designed to range far and wide across the front. Move this unit around flanks where it can attack and

SCOUT PLATOON

destroy the supporting troops of the enemy main effort or use them to harass and slow the enemy advance.