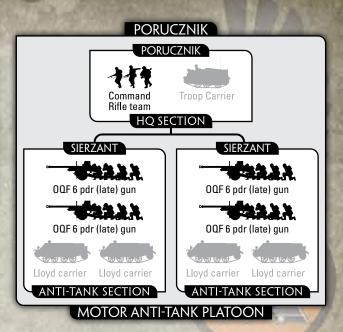

#### MOTOR ANTI-TANK PLATOON

#### **PLATOON**

**HQ** Section with:

4 OQF 6 pdr (late) 120 points 2 OQF 6 pdr (late) 65 points

#### **OPTION**

 Add Lloyd and Troop Carriers for +5 points for the platoon.

The motor battalion has twice as many anti-tank platoons as a rifle battalion, making them quite capable of holding their own against enemy tanks. Unlike the heavier and longerranged 17 pdr guns at divisional level, 6 pdr guns are best used for point defence of your own positions.

Dig the 6 pdr's in behind terrain so the enemy can't shoot them directly and they are protected from observation. Wait for the enemy to enter your kill zone where you can get point-blank range flank shots.