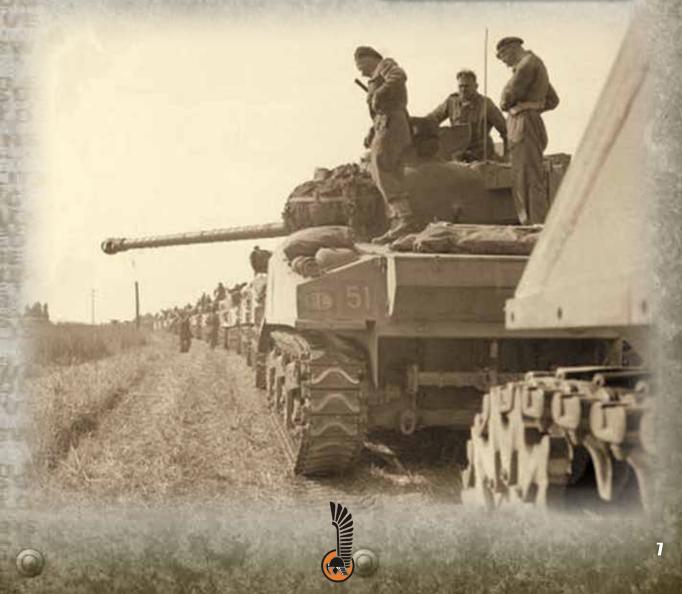

Armed with the reliable American Sherman tank, the three armoured regiments of the Polish 1st Armoured Division come to Normandy ready to fight.

The Poles were a little under-strength and fielded only three platoons per squadron in Normandy. They still received their full allocation of Firefly VC tanks, so the extras were attached to the headquarters.

#### **OPTIONS**

- Arm any or all Sherman V tanks with a .50 cal AA MG for +5 points per tank.
- Arm Firefly VC tank with AA MG for +5 points.

The Pancery (Armoured) Platoons of the Polish 1st Armoured Division are organised just like those of the other British-formed divisions. The Sherman V is a good, reliable tank, though it needs the stopping power of the Firefly VC tank's 17 pdr gun to back it up when encountering tough German tanks like the Panther and Tiger.

The Polish tankers are brave and daring, though, like many units, the Normandy fighting is their first. However, they have come through this baptism of fire well and have proved themselves as a steady fighting unit.