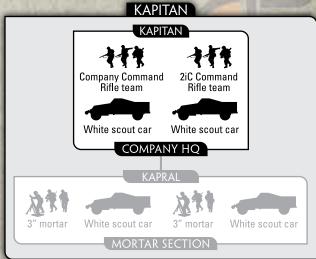

#### SZWADRON PANCERNY HQ

#### **HEADQUARTERS**

Company HQ with:

3 Sherman V 210 points

2 Sherman V 140 points

#### **OPTIONS**

- Add Firefly VC tank for +100 points.
- Arm any or all Sherman V tanks with a .50 cal AA MG for +5 points per tank.
- Arm Firefly VC tank with AA MG for +5 points.
- Add Sherman ARV recovery vehicle for +10 points.

## Company Command Sherman V Sherman ARV RECOVERY SECTION Sherman V COMPANY HQ

SZWADRON PANCERNY