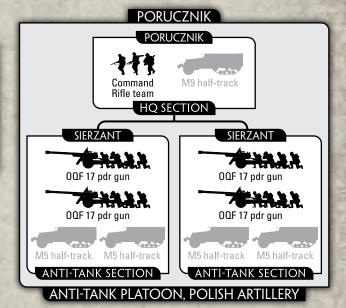

#### ANTI-TANK PLATOON, POLISH ARTILLERY

#### **PLATOON**

#### **HQ** Section with:

4 OQF 17 pdr gun 220 points 2 OQF 17 pdr gun 115 points

#### **OPTION**

• Add M5 half-track for +5 points for the platoon.

The towed 17 pdr guns give you the ability to defend a large amount of ground and deny it to the enemy for movement. Deploying the guns carefully where they can take advantage of their long range and high hitting power is crucial.

Try to keep them out of sight until the enemy has no choice but to venture into their kill zones. Don't place them too far forward as they are unable to move once emplaced. Use their range to prevent them from being outflanked or assaulted.