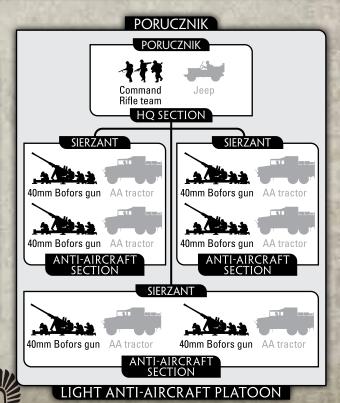

#### LIGHT ANTI-AIRCRAFT PLATOON

#### **PLATOON**

#### HQ Section with:

6 40mm Bofors 145 points 4 40mm Bofors 100 points 2 40mm Bofors 55 points

#### **OPTION**

• Add Jeep and AA tractors for +5 points for the platoon.

Remove HQ Section and replace all 40mm Bofors guns with:

6 Bofors 40mm SP
215 points
4 Bofors 40mm SP
145 points
2 Bofors 40mm SP
75 points

The self-propelled Bofors guns give you the ability to keep pace with the faster-moving tanks and motor infantry of the division. Use this added mobility to move from position to position to cover the forward line of your own troops.