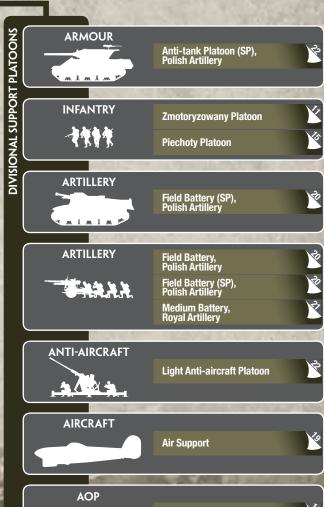

## DIVISIONAL SUPPORT

#### MOTIVATION AND SKILL

The divisional troops supporting the tanks and riflemen are just as enthusiastic about defeating the Germans and finally winning their homeland back.

All Divisional Support platoons are rated as Fearless Trained.