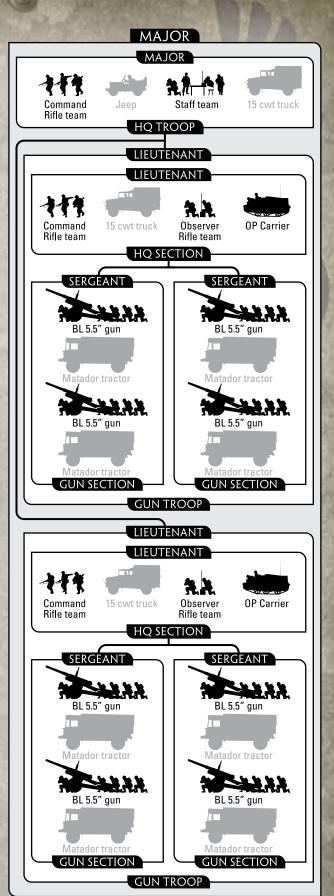

#### MEDIUM BATTERY, ROYAL ARTILLERY

#### **PLATOON**

**HQ** Troop with:

Two Gun troops with a total of

| 8 BL 5.5"                     | 420 points |
|-------------------------------|------------|
| One Gun troop with a total of |            |
| 4 BL 5.5"                     | 240 points |
| 2 BL 5.5"                     | 130 points |

#### **OPTION**

 Add Jeep, 15 cwt trucks and Matador tractors for +5 points per Gun Troop.

You may not field a Medium Battery, Royal Artillery unless your are also fielding a Field Battery, Polish Artillery or Field Battery (SP), Polish Artillery with at least as many guns.

Although a Medium Battery, Royal Artillery is a single Support choice, each Gun Troop operates as a separate platoon with its own Command team. The Command team and Staff team of the HQ Troop must be attached to a Gun Troop from its battery at the start of the game before deployment, see the British Artillery special rules on page 248 of the rulebook.

The mainstay of the medium regiments is the BL 5.5" gunhowitzer. This superb weapon fires a 100lb/45kg shell and can reach targets over 9 miles (nearly 15km) away and adds considerable punch to British artillery capabilities.