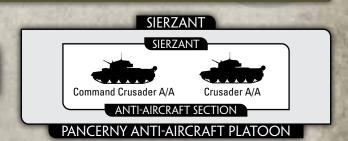

#### PANCERNY ANTI-AIRCRAFT PLATOON

#### **PLATOON**

2 Crusader A/A

85 points

The Crusader A/A anti-aircraft tank provided the tanks with cover from marauding Luftwaffe ground-attack aircraft.