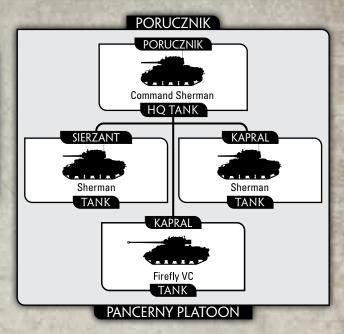

#### PANCERNY PLATOON

#### **PLATOON**

3 Sherman V and 1 Firefly VC 305 points 2 Sherman V and 1 Firefly VC 235 points

#### **OPTIONS**

- Arm any or all Sherman V tanks with a .50 cal AA MG for +5 points per tank.
- Arm Firefly VC tank with AA MG for +5 points.

The Pancery (Armoured) Platoons of the Polish 1st Armoured Division are organised just like those of the other British-formed divisions. The Sherman V is a good, reliable tank, though it needs the stopping power of the Firefly VC tank's 17 pdr gun to back it up when encountering tough German tanks like the Panther and Tiger.