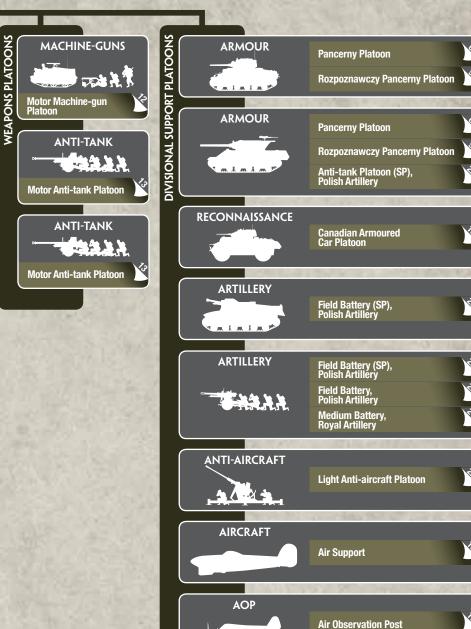

#### WEAPONS PLATOONS

#### MOTOR MACHINE-GUN PLATOON

#### **PLATOON**

HQ Section with:

2 Machine-gun Sections 115 points 1 Machine-gun Section 65 points

#### MOTOR ANTI-TANK PLATOON

#### **PLATOON**

**HQ** Section with:

4 OQF 6 pdr (late) 120 points 2 OQF 6 pdr (late) 65 points

#### CANADIAN CORPS SUPPORT PLATOONS

#### CANADIAN ARMOURED CAR PLATOON

#### **PLATOON**

2 Staghound I and 1 Dingo

100 points

## DIVISIONAL SUPPORT

#### FIELD BATTERY, POLISH ARTILLERY

#### **PLATOON**

**HQ** Troop with:

Two Gun troops with a total of

8 OQF 25 pdr 270 points

One Gun troop with a total of

4 OQF 25 pdr 160 points 2 OQF 25 pdr 90 points

#### FIELD BATTERY (SP), POLISH ARTILLERY

#### HQ Troop with:

Two Gun troops with a total of

8 Sextons 370 points One Gun troop with a total of

4 Sextons 215 points 2 Sextons 125 points

#### MEDIUM BATTERY, ROYAL ARTILLERY

#### **PLATOON**

**HQ** Troop with:

Two Gun troops with a total of

| 8 BL 5.5"                     | 420 points |
|-------------------------------|------------|
| One Gun troop with a total of |            |
| 4 BL 5.5"                     | 240 points |
| 2 BL 5.5"                     | 130 points |

#### LIGHT ANTI-AIRCRAFT PLATOON

#### HQ Section with:

6 40mm Bofors 145 points 4 40mm Bofors 100 points 2 40mm Bofors 55 points