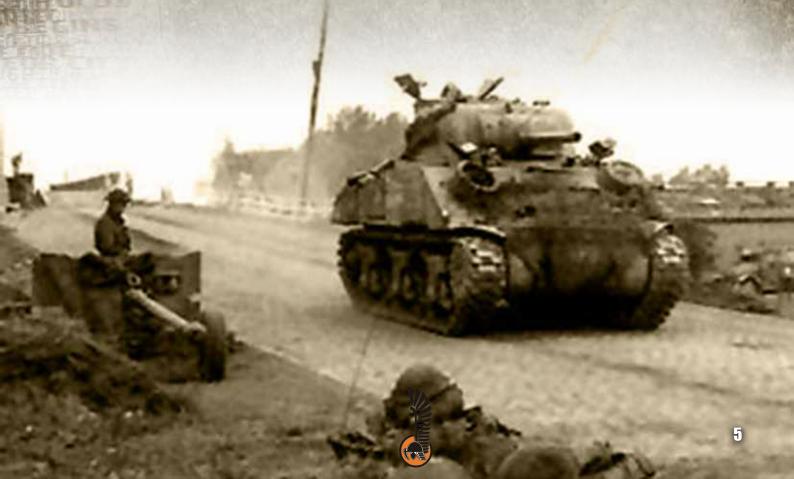

Organized on the British Armour Division model, they were initially equipped and trained on Crusader tanks. But in late 1943 and early 1944 these were replaced with Sherman tanks. The division waited, somewhat impatiently, to be committed to the Normandy campaign, and in late July the first units of the Division were shipped to the Normandy theatre. On 1 August, the entire Division was in theatre, and were attached to First Canadian Army. A week later, in Operation Totalize, it saw its first combat. Although its first combat was not effective, the Poles soon played an integral part in the Battle of Falaise.

Armed with the reliable American Sherman tank, the three armoured regiments of the Polish 1st Armoured Division come to Normandy ready to fight.

The Poles were a little under-strength and fielded only three platoons per squadron in Normandy. They still received their full allocation of Firefly VC tanks, so the extras were attached to the headquarters.