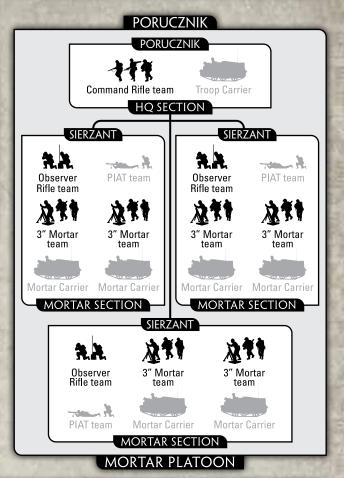

#### **HEAVY MORTAR PLATOON**

#### **HQ** Section with:

2 Mortar Sections 135 points 1 Mortar Section 70 points

#### **OPTIONS**

- Add PIAT team for +15 points.
- Add Troop and Loyd Carriers to the platoon for +5 points.

As well as their medium machine-guns, the Independent Machine-gun Squadron has a platoon of heavy 4.2" mortars. These combine the advantages of both mortars and medium artillery.

#### HEAVY MORTAR PLATOON