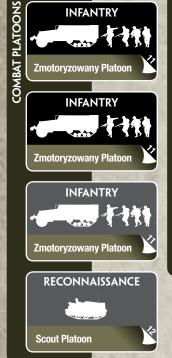

#### **COMBAT PLATOONS**

#### **ZMOTORYZOWANY PLATOON**

#### **PLATOON**

**HQ** Section with:

3 Motor Squads

130 points

2 Motor Squads

105 points

Zmotoryzowany (Motor) platoons have armoured half-tracks to get them into battle. With their organic machine-gun, mortar, and anti-tank capabilities they have a good mix of weaponry and so form a versatile part of any force.

#### SCOUT PLATOON

#### **PLATOON**

| 3 Scout Patrols | 225 points |
|-----------------|------------|
| 2 Scout Patrols | 150 points |
| 1 Scout Patrol  | 75 points  |