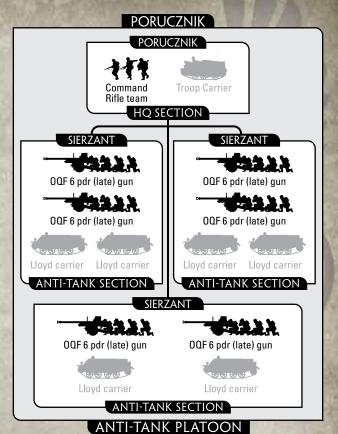

#### ANTI-TANK PLATOON

#### HQ Section with:

3 Anti-tank Sections175 points2 Anti-tank Sections120 points1 Anti-tank Section65 points

#### **OPTION**

• Add Lloyd and Troop Carriers to the platoon for +5 points.

Your battalion has a platoon of six light 6 pdr anti-tank guns to protect your men from German tanks. When used with skill, these superb little guns are capable of punching well above their weight.

In defence, the key is to not reveal your hand too early. Allow the over-confident Panzer to enter your carefully sited ambush where your dug-in and well-hidden 6 pdrs can use their high rate-of-fire to take point-blank shots into the Panzers' flanks.

The anti-tank gunners have the new tracked Lloyd Carrier to tow the gun into battle, giving the towed guns better mobility cross-country.