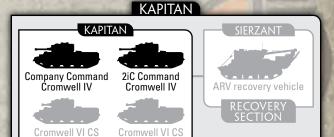

#### SZWADRON ROZPOZNAWCZY DYWIZJI HQ

#### **HEADQUARTERS**

Company HQ with:

2 Cromwell IV and 2 Cromwell VI CS 295 points

2 Cromwell IV and 1 Cromwell VI CS 235 points

2 Cromwell IV 180 points

#### **OPTION**

 Add Sherman or Cromwell ARV recovery vehicle for +10 points.

The Cromwell tanks of a Szwadron Rozpoznawczy Dywizji HQ use the Cautious Movement and Disengage special rules on pages 193 to 194 of the rulebook.

#### SZWADRON ROZPOZNAWCZY DYWIZJI HQ

COMPANY HQ

The Szwadron Rozpoznawczy Dywizji (Armoured Reconnaissance Squadron) is armed with the British Cromwell IV tanks like most other British equipped Armoured reconnaissance units.