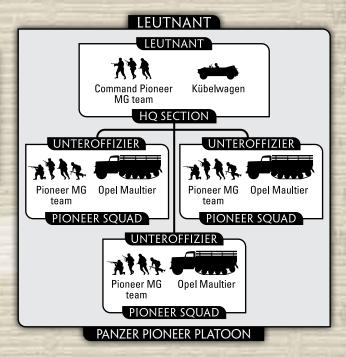

#### PANZER PIONEER PLATOON

#### **PLATOON**

**HQ** Section with:

3 Pioneer Squads 135 points 2 Pioneer Squads 100 points

#### **OPTION**

 Upgrade all Maultier half-tracks to Sd Kfz 251/7 (Pioneer) half-tracks for +15 points per half-track.

Each *Abteilung* had a platoon of these handy troops. The Pioneers were invaluable to Schwere Panzerjägerkompanies, clearing obstacles, repairing bridges, and making sure these powerful heavy vehicles could reach the front to do their job.

If need be they could also help in defence, although they were not armed with close assault weapons.