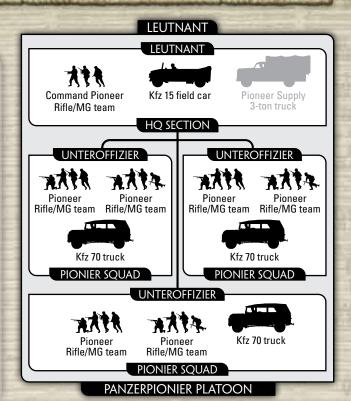

#### PANZERPIONIER PLATOON

#### HEER PLATOON

HQ Section with
3 Pionier Squads
2 Pionier Squads

#### SS PLATOON

HQ Section with

3 Pionier Squads
2 Pionier Squads
175 points

205 points

145 points

#### **OPTIONS**

- Replace the Command Pioneer Rifle/MG team with a Command Pioneer Panzerknacker SMG team for +5 points or a Command Pioneer Panzerfaust SMG team for +10 points.
- Equip one Pioneer Rifle/MG team with a Goliath demolition carrier in addition to its normal weapons for +30 points.
- Add Pioneer Supply 3-ton truck for +25 points or Pioneer Supply Maultier for +30 points.

The Panzerpionier Platoon is invaluable in assaults on fortifications, being able to clear mines and breach obstacles with ease.

In defence, they are equally good at creating barriers and obstacles around strategic positions. Well armed with rifles, machine-guns, mines and demolition carriers, these pioneers are able to take on anything that the Allies can throw against them.

You may replace up to one Pioneer Rifle/MG team per Pioneer Squad with a Flame-thrower team at the start of the game before deployment.

A SS-Panzerpionier Platoon is an Allied Platoon and follow the Allies rules on page 70 of the rulebook.