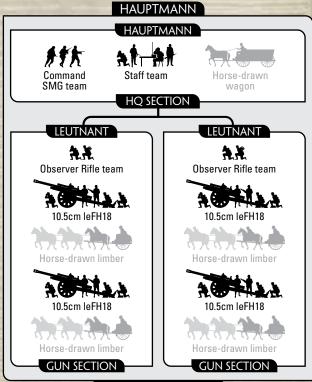

#### **ARTILLERY BATTERY**

2 15cm sFH18 howitzers

#### **PLATOON**

HQ Section and:

2 Gun Sections with:
4 10.5cm leFH18 howitzers
4 15cm sFH18 howitzers
310 points
1 Gun Section with:
2 10.5cm leFH18 howitzers
115 points

160 points

#### **OPTIONS**

- Add horse-drawn limbers and wagon for +5 points for the battery.
- Replace all horse-drawn limbers and wagon with 3-ton trucks or RSO tractors at no cost.

The 10.5cm leFH18 howitzer is the standard artillery piece of the German army. It has a heavy shell making its bombardments quite destructive. If necessary, it can defend itself against tanks with specialist anti-tank ammunition. Overall it is an excellent gun. Its biggest weakness is its lack of mobility after the huge losses of horses and motor vehicles in the winter battles of 1943-44.

#### ARTILLERY BATTERY

Artillery Batteries equipped with 15cm sFH18 howitzers may not be placed in Ambush within 16"/40cm of enemy teams.