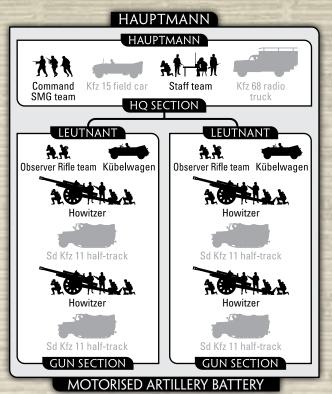

#### MOTORISED ARTILLERY BATTERY

#### **PLATOON**

HQ Section and:

2 Gun Sections with:

4 10.5cm leFH18 howitzers 210 points 4 15cm sFH18 howitzers 310 points

1 Gun Section with:

2 10.5cm leFH18 howitzers 115 points 2 15cm sFH18 howitzers 160 points

#### **OPTIONS**

- Add Kfz 15 field car, Kfz 68 radio truck and Sd Kfz 11 or Sd Kfz 7 half-tracks for +5 points for the battery.
- Replace all Kübelwagen jeeps with Sd Kfz 250 halftracks for +5 points per half-track.
- Replace any or all Observer Rifle teams and their Kübelwagen with Observer Panzer II OP tanks for +10 points per tank.

A four-gun battery provides a good balance between cost and effectiveness. The 10.5cm gun delivers a high volume of fire that delivers the capability to destroy the toughest targets.