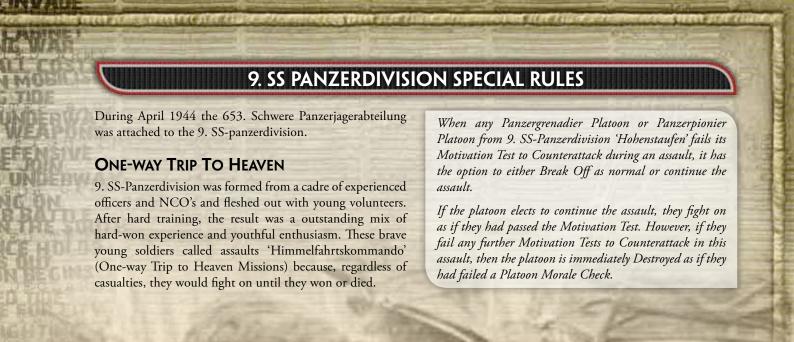

#### MOTIVATION AND SKILL

As a independent battalion the 653. Schwere Panzerjäger Abteilung fought with a variety of units of the Heer (German Army). Heer support platoons are rated Confident Veteran.

During April 1944 the 653. Schwere Panzerjäger Abteilung was attached to the 9. SS-Panzerdivison. SS platoons are rated Fearless Veteran.