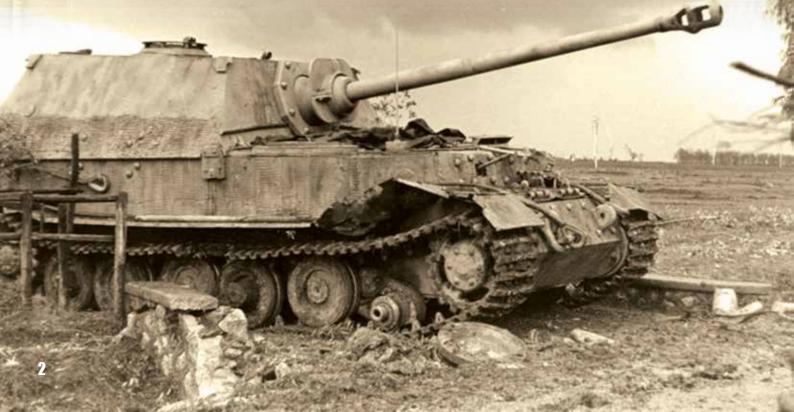

#### **PLATOON**

4 Elefant 1200 points 3 Elefant 900 points 2 Elefant 600 points

The Elefant is an improved version of the Ferdinand tank-hunter that made its debut during the battle of Kursk. During its refit in early 1944 it was fitted with a hull machine-gun and a commanders cupola. The machine-gun allows a level of self-defence against infantry and the cupola gave the commander the ability to find targets without exposing himself to enemy fire.

The Elefant tank-hunter's thick armour and powerful gun make is a great long-range tank destroyer. Use the 8.8cm PaK43 gun's long range to knockout enemy armour long before it can have any effect on the thickly armoured Elefant. However, take care not to allow the enemy to get too close where infantry or tanks can get behind slow moving Elefant's side armour.