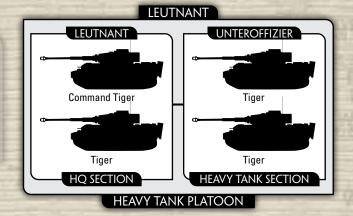

#### **HEAVY TANK PLATOON**

| PLATOON     |            |
|-------------|------------|
| 4 Tiger I E | 860 points |
| 3 Tiger I E | 645 points |
| 2 Tiger I E | 430 points |
| 1 Tiger I E | 215 points |

Remember to roll for your Tiger Ace Skills before each game.