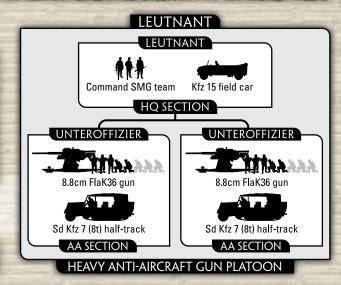

#### **HEAVY ANTI-AIRCRAFT GUN PLATOON**

#### **PLATOON**

HQ Section with: 2 8.8cm FlaK36 1 8.8cm FlaK36

#### **OPTION**

 Model 8.8cm FlaK36 guns with eight or more crew and increase their ROF to 3 for +10 points per gun.

Luftwaffe 8.8cm guns have a long history of supporting the German army.

A Heavy Anti-aircraft Gun Platoon is an Allied Platoon and follow the Allies rules on page 70 of the rulebook.