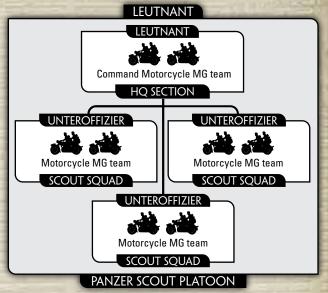

#### PANZER SCOUT PLATOON

#### **PLATOON**

HQ Section with:

3 Scout Squads 145 points 2 Scout Squads 110 points

#### **OPTIONS**

- Replace the Command Motorcycle MG team with a Command Motorcycle Panzerfaust SMG team for +10 points.
- Replace all Motorcycle MG teams with Motorcycle Assault Rifle teams for +5 points per team.
- Replace all Motorcycle teams with the equivalent Schwimmwagen teams for +5 points for the platoon.

You may model your Motorcycle MG or Assault Rifle teams with Kübelwagen jeeps instead of motorcycles, they are based the same as the Motorcycle MG or Assault Rifle teams and use the same rules.

In the vast expanses of southern Russia Scouts are invaluable for checking a route of advance before the Elefants go into difficult terrain.

Panzer Scout Platoons are Motorcycles Reconnaissance Platoons (see pages 196 to 197 of the rulebook).