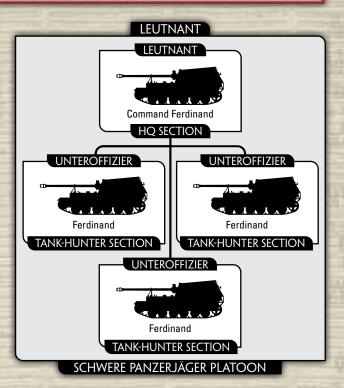

#### ARMOUR

Schwere Panzerjäger Platoon

#### SCHWERE PANZERJÄGER PLATOON

#### **PLATOON**

4 Elefant 1200 points 3 Elefant 900 points 2 Elefant 600 points

The Elefant is an improved version of the Ferdinand tank-hunter that made its debut during the battle of Kursk. During its refit in early 1944 it was fitted with a hull machine-gun and a commanders cupola. The machine-gun allows a level of self-defence against infantry and the cupola gave the commander the ability to find targets without exposing himself to enemy fire.

The Elefant tank-hunter's thick armour and powerful gun make is a great long-range tank destroyer. Use the 8.8cm PaK43 gun's long range to knockout enemy armour long before it can have any effect on the thickly armoured Elefant. However, take care not to allow the enemy to get too close where infantry or tanks can get behind slow moving Elefant's side armour.