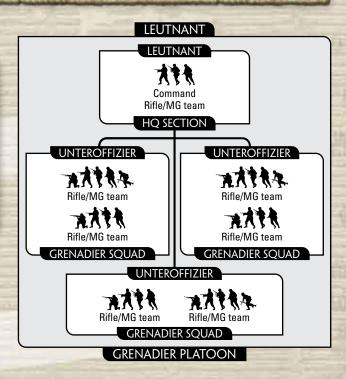

#### GRENADIER PLATOON

#### **PLATOON**

HQ Section with

3 Grenadier Squads 155 points 2 Grenadier Squads 110 points

#### **OPTIONS**

 Replace the Command Rifle/MG team with a Command Panzerknacker SMG team for +5 points or a Command Panzerfaust SMG team for +10 points.

During the Soviet Lvov-Sandomierz operation the 653. Schwere Panzerjägerabteilung covered the withdrawal of the XXIV Panzer Korps, which, despite its title, consisted of the 254., 371., 75. Infanterie divisions and the 100. Jägerdivision.

The Grenadiers of these divisions fought alongside the Elefant tank-hunters during these delaying actions.