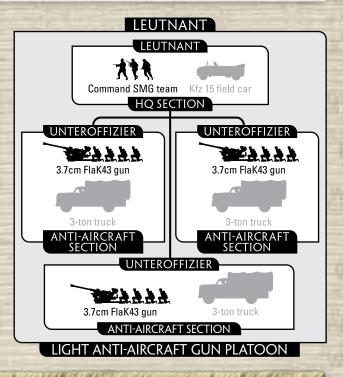

#### LIGHT ANTI-AIRCRAFT GUN PLATOON

#### **PLATOON**

HQ Section with: 3 3.7cm FlaK43

#### **OPTIONS**

- Add Kfz 15 field car and 3-ton trucks for +5 points for the platoon.
- Replace all trucks with RSO tractors at no cost.

Anti-aircraft guns protect you soft rear area assets from enemy fighter-bombers. They also afford some protection against enemy reconnaissance and infantry platoons. A high rate of fire can effectively clear the skies of aircraft or bring much needed direct fire support fro your defending infantry.