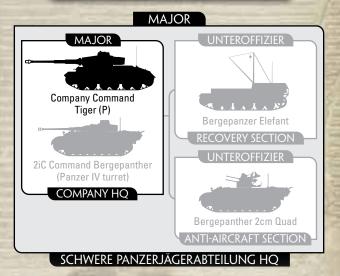

#### **HEADQUARTERS**

#### SCHWERE PANZERJÄGERKOMPANIE HQ

#### **HEADQUARTERS**

Company HQ with

Elefant

300 points

• Add a second Elefant tank-hunter for +300 points.

Company HQ with

Tiger (P) (late)

285 points

- Add a Bergepanther with Panzer IV turret for +80 points.
- Add a Bergepanther 2cm Quad for +65 points.

#### **OPTION**

 Add a Bergepanzer Elefant recovery vehicle for +15 points.

Often the Abteilung fought with reduced numbers of operational vehicles. You can choose to field the Abteilung HQ instead of the normal Kompanie HQ. This represents the battalion fighting at about company strength.

A Company Command Tiger (P) (late) tank does not get Tiger Ace skills.

In January 1944 the Ferdinand tank-hunters of the 653. and 654. Schwere Panzerjäger abteilungs were sent to Austria for refitting. The vehicles were modified with a hull machinegun, a commander's cupola and improved engine gratings. The refitted vehicles, now renamed 'Elefant' were all transferred to 653. abteilung. The 1st company was sent to Italy, but the headquarters, 2nd and 3rd companies were sent to the eastern front.

The Abteilung command Tiger (P) tank was upgraded with additional armour in the unit's workshop.

# Company Command Elefant Bergepanzer Elefant RECOVERY SECTION

**OBERLEUTNANT** 

SCHWERE PANZERJÄGERKOMPANIE HQ

Elefant

OMPANY HO