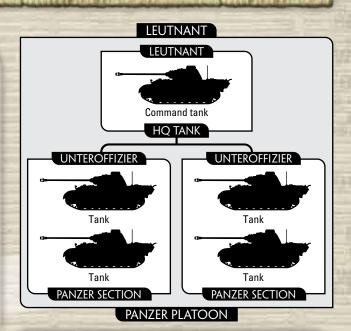

#### PANZER PLATOON

| HEER PLATOON               |                          |
|----------------------------|--------------------------|
| 5 Panther A                | 940 points               |
| 4 Panther A                | 750 points               |
| 3 Panther A                | 560 points               |
| 5 Panzer IV H              | 450 points               |
| 4 Panzer IV H              | 360 points               |
| 3 Panzer IV H              | 270 points               |
| SS PLATOON                 | H                        |
| 5 Panther A                | 1060 points              |
| ) I allthei /I             | 1000 points              |
| 4 Panther A                | 850 points               |
|                            |                          |
| 4 Panther A                | 850 points               |
| 4 Panther A                | 850 points               |
| 4 Panther A<br>3 Panther A | 850 points<br>640 points |

During the attempted relief of Tarnapol in April 1944 the 653. Schwere Panzerjägerabteilung fought alongside the 8. Panzerdivision and were attached to 9. SS-Panzerdivision.

A SS-Panzer Platoon is an Allied Platoon and follow the Allies rules on page 70 of the rulebook.