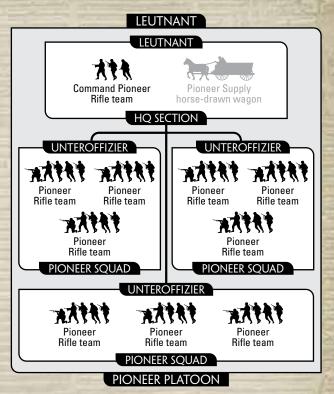

#### PIONEER PLATOON

#### **PLATOON**

| HQ Section with: |            |
|------------------|------------|
| 3 Pioneer Squads | 235 points |
| 2 Pioneer Squads | 165 points |
| 1 Pioneer Squad  | 95 points  |

#### **OPTIONS**

- Replace the Command Pioneer Rifle team with a Command Pioneer Panzerknacker SMG team for +5 points or a Command Pioneer Panzerfaust SMG team for +10 points.
- Equip one Pioneer Rifle team with a Goliath demolition carrier in addition to its normal weapons for +30 points.
- Add Pioneer Supply horse-drawn wagon for +20 points, or Pioneer Supply RSO tractor for +25 points.

The 'black' pioneers of the Infanteriedivision performed all the specialist engineering tasks. They lay minefields, prepare bunkers, and create other defensive positions.

When the Grenadiers counterattack to regain lost positions, the pioneers lead the way with their flame-throwers.

You may replace up to one Pioneer Rifle team per Pioneer Squad with a Flame-thrower team at the start of the game before deployment.