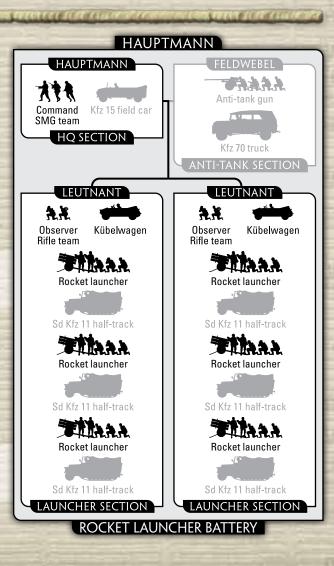

#### **ROCKET LAUNCHER BATTERY**

#### **PLATOON**

HQ Section and:

2 Launcher Sections with:
6 15cm NW41 Launchers
6 21cm NW42 Launchers
4 15cm NW41 Launchers
4 21cm NW42 Launchers
145 points
1 Launcher Section with:

1 Launcher Section with:
3 15cm NW41 Launchers
3 21cm NW42 Launchers
1 125 points
2 15cm NW41 Launchers
75 points

90 points

**OPTIONS** 

- Add Kfz 15 field car and Sd Kfz 11 half-tracks for +5 points for the platoon.
- Add an Anti-tank Section for +30 points.

2 21cm NW42 Launchers

 Replace 5cm PaK38 gun and Kfz 70 truck with 7.5cm PaK40 gun and Sd Kfz 11 half-track for +25 points.

An economical way to deliver massive support in either offensive or defensive operations, the NW41 rocket launcher batteries deliver crushing firepower at a moment's notice. Their ability to bring a constant rain of fire upon advancing enemy infantry can break their assault in one volley.

Though vulnerable to tank attack and easily identified for counterbattery fire by the smoke trails, their greater numbers provide you the firepower needed to successfully support your army with a potentially battle winning option.