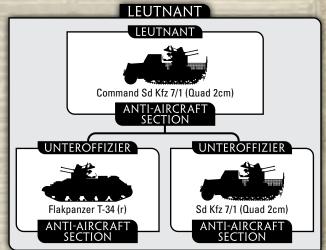

#### PANZER ANTI-AIRCRAFT GUN PLATOON

#### **PLATOON**

2 Armoured Sd Kfz 7/1 (Quad 2cm) and 1 Flakpanzer T-34(r) 160 points 1 Armoured Sd Kfz 7/1 (Quad 2cm) and 1 Flakpanzer T-34(r) 110 points 2 Armoured Sd Kfz 7/1 (Quad 2cm) 100 points 2 Sd Kfz 7/1 (Quad 2cm) and 1 Flakpanzer T-34(r) 140 points 1 Sd Kfz 7/1 (Quad 2cm) and 1 Flakpanzer T-34(r) 100 points 2 Sd Kfz 7/1 (Quad 2cm) 80 points

One of the unusual vehicles used by the 653. Schwere Panzerjägerabteilung was the Flakpanzer T-34(r). A 2cm Flakvierling 38 was mounted in a turret made by the field workshop using armour plates from damaged half-tracks.