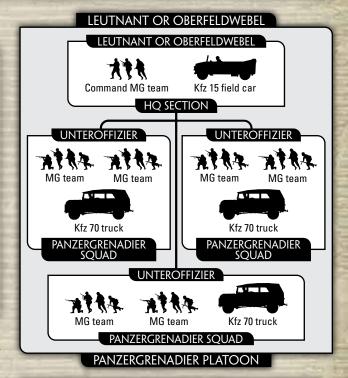

#### PANZERGRENADIER PLATOON

#### HEER PLATOON

HQ Section with
3 Panzergrenadier Squads
2 Panzergrenadier Squads
135 points
135 points

#### SS PLATOON

HQ Section with

3 Panzergrenadier Squads

2 Panzergrenadier Squads

155 points

#### **OPTIONS**

- Replace the Command MG team with a Command Panzerknacker SMG team for +5 points or a Command Panzerfaust SMG team for +10 points.
- Remove Kfz 15 field car and replace all Kfz 70 trucks with 3-ton trucks at no cost.

Do not attempt to fight from your trucks. They should be used to move your troops up to the fighting zone. Dismount under cover and send them to the rear before assaulting on foot.

While the *Panzer* divisions have individual trucks for each *Panzergrenadier* section and a car for the platoon leader, *Panzergrenadier* divisions have fewer bigger trucks with the leader riding with the troops.

A SS-Panzergrenadier Platoon is an Allied Platoon and follow the Allies rules on page 70 of the rulebook.