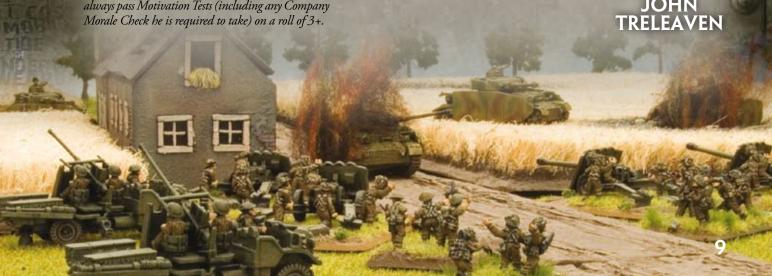

# BRITISH WARRIORS

BRIGADIER PETER YOUNG

# CHARACTERISTICS

Peter Young is a Commando Rifle team, a Warrior and a Higher Command team rated as Fearless Veteran.

Young is armed with an M1 Garand rifle. He has a Range of 16"/40cm, ROF 1 with no penalty for moving, an Anti-tank rating of 2, and a Firepower rating of 6.

He can join any Commando force for +65 points.

# MC AND DOUBLE BAR

Young and any Commando Combat platoon he is currently leading pass all Motivation Tests on a roll of 2+ instead of their normal roll.

# CONTRARY

Young and any Commando Combat platoon he is currently leading may re-roll any failed Skill Test to cross Impassable Terrain using the Mind and Heart rule.

# CORNFIELDS STOP BULLETS

Young and any Commando Combat platoon he is currently leading can be Gone to Ground when shooting, as long as they are Concealed and did not move.

# UNHARMED

When rolling to destroy Brigadier Young using the Warrior Casualties rule (see page 78 of the rulebook), The opposing player needs to roll a 5+ to Destroy him.

CAPTAIN CHARLES UPHAM