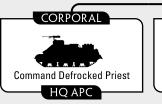

# ARMOURED PERSONNEL CARRIER SECTIONS

# DEPLOYING APC'S

At the start of the game before deployment, you may elect to swap one Carrier Patrol (with any type of armament) to get one Armoured Personnel Carrier Section for each Rifle Platoon in your company (including Rifle Platoons taken as Support Platoons). If you do this, your force counts as a Mechanised Company for the Defensive Battle special rule. You may still conduct Night Attacks with APC's.

Each Armoured Personnel Carrier Section must be assigned to a separate Rifle Platoon during deployment before the game begins. The Rifle Platoon must start the game mounted in their APC's. Your Company HQ travels in the platoon's vehicles with them.

You may not field both Armoured Personnel Carrier Sections and Field Batteries (SP), Royal Artillery as they are the same vehicles.

# APC'S AND PASSENGERS

Defrocked Priest APC's are Tank teams. However, they can carry passenger teams in the same manner as a Transport Platoon.

If any Passenger team voluntarily dismounts from a Defrocked Priest, then all of the teams carried by both APC's in the Armoured Personnel Carrier Section must dismount at the same

# CORPORAL

ARMOURED PERSONNEL CARRIER SECTION

time. Teams forced to dismount through the destruction of one APC do not force teams to dismount from the other APC.

If a Defrocked Priest starts a turn without passengers mounted, it must be Sent to the Rear in the Movement Step.