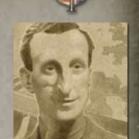

# BRITISH WARRIORS

BRIGADIER PETER YOUNG

# CHARACTERISTICS

Peter Young is a Commando Rifle team, a Warrior and a Higher Command team rated as Fearless Veteran.

Young is armed with an M1 Garand rifle. He has a Range of 16"/40cm, ROF 1 with no penalty for moving, an Anti-tank rating of 2, and a Firepower rating of 6.