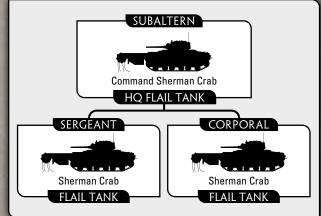

# **HOBART'S FUNNIES - FLAIL TANKS**

# MINE FLAIL PLATOON

If you field a British Rifle Company or a Commando Troop and are attacking, you may swap up to one Armoured Platoon or Tank Platoon for a Flail Platoon before deployment. These now count as Support platoons rated Confidant Trained additional to the normal allocation.

Sherman Crab flail tanks may not launch assaults.

# MINE FLAIL SPECIAL RULES

Tanks fitted with mine flails do not need to make a Motivation Test to enter a minefield. However, they do need to take a Skill Test to cross safely and risk being destroyed if they fail it.

If a flail or roller passes safely through a minefield without being Bailed Out or Destroyed, remove the cleared minefield and make the area Difficult Going.

# SUBALTERN

FLAIL PLATOON