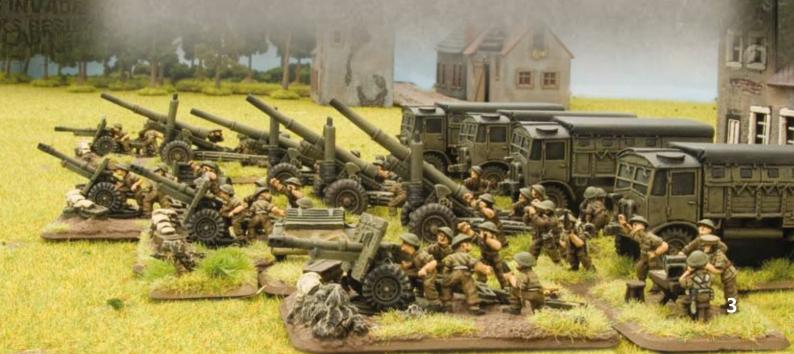

# ARTILLERY

# EIGHT-GUN BATTERIES

Royal Horse Artillery Batteries and Field Batteries, Royal Artillery, have two (or even three at the start of the war) Gun Troops. Once deployed, each Gun Troop operates as a separate platoon on the battlefield, but the whole battery can come together to deliver a concerted bombardment.

The battery's Staff team is an Independent team which can join either Gun Troop as required. When both Gun Troops are operating together, the Staff team can service both troops. Any Gun Troop within Command Distance of the battery's Staff team counts as having a Staff team (allowing it to use the All Guns Repeat! rule for instance).

# ROUNDS ON THE GROUND

Royal Horse Artillery Batteries and Field Batteries, Royal Artillery, with both Gun Troops (containing at least six guns between them) within Command Distance of its Staff team may range both Gun Troops in together and fire a concentrated bombardment.

They may fire either:

- a 'Murder' with all of the battery's guns concentrated on one Artillery Template giving usual re-rolls for misses for having at least six weapons firing, or
- a 'Stonk' with all of the battery's guns spread over a doublewidth Artillery Template (12"/30cm wide by 6"/15cm deep) giving no re-rolls to hit.