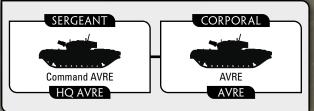

# **HOBART'S FUNNIES - AVSRE**

# **AVRE SECTIONS**

If you field a British Rifle Company or a Commando Troop and are attacking, before deployment you may swap up to two Carrier Patrols for an AVRE (Armoured Vehicle, Royal Engineers) Section each. These now count as Support platoons additional to the normal allocation.

AVRE Sections may not launch assaults.

# **PIONEERS**

At the start of the turn you may elect to operate an AVRE crew dismounted. If you do this, the AVRE cannot move, shoot, or assault, but can undertake engineering tasks (see pages 212 to 214 of the Flames Of War rulebook) as if it was an infantry Pioneer team. Until the start of its next turn, the enemy may elect to count the AVRE as an Infantry team for any Saves it must make from shooting or assaults. Place a spare pioneer or rifle team beside the AVRE as a marker to indicate that it is operating dismounted.

# FASCINE AND SBG BRIDGE

At the start of the game after fortifications (if any) are placed, but before deployment, you may elect to mount a fascine or SBG bridge on any or all of your AVsRE. An AVRE that has a fascine or SBG bridge mounted cannot shoot. In addition, an AVRE that has an SBG bridge mounted is Overloaded rather than Wide-tracked.

### SERGEANT

# **AVRE SECTION**

An AVRE may abandon its fascine or SBG bridge instead of shooting. Remove the fascine or bridge from play.