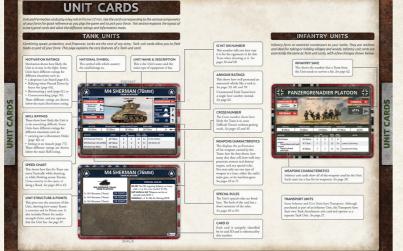

#### **UNIT CARDS**

M10 Self Propelled Guns

4x M10 (17 pdr) Self-propelled Guns

Unit and Formation cards play a key role in Flames Of War. Use the cards new models on the table and have a game. For your first time out corresponding to the various components of your force for quick reference

as you play the game and to pick your force.

The front of the card is used during your game as a handy reference for the unit's statistics, such as movement, armour value, any weapons that it may PAINTING YOUR MODELS have as well as other useful information.

The back side of the card is primarily used to help build your army as it provides information on the how many models are in the unit and their points cost. It also includes a short summary of any special rules the

For a full description of how unit cards work go pages 28 through 31 in