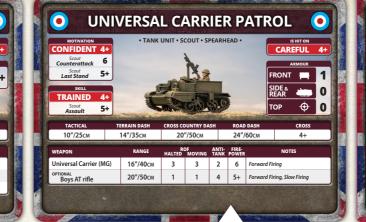

#### **UNIVERSAL CARRIER**

Carrier Platoons give your troops their own scouting force to locate the enemy, protect its flanks, or find sneaky routes forward that the enemy hasn't guarded. Carriers might look

like miniature tanks and are good at beating up infantry, but they are lightly armed and armoured, so don't get too bold with them when facing real tanks.

on a small base with an NCO and a rifleman. The team faces the long edge.