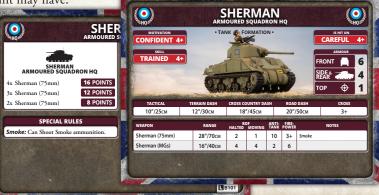

#### **UNIT CARDS**

M10 Self Propelled Guns

4x M10 (17 pdr) Self-propelled Guns

Unit and Formation cards play a key role in Flames Of War. Use the cards new models on the table and have a game. For your first time out corresponding to the various components of your force for quick reference

as you play the game and to pick your force.

The front of the card is used during your game as a handy reference for the unit's statistics, such as movement, armour value, any weapons that it may PAINTING YOUR MODELS have as well as other useful information.

The back side of the card is primarily used to help build your army as it provides information on the how many models are in the unit and their points cost. It also includes a short summary of any special rules the

For a full description of how unit cards work go pages 28 through 31 in

## **SHERMAN TANK**

It was the British who gave the American-built Sherman tank its name, when they started fielding them en masse during World War II. Rolling into combat for the first time in Normandy, the Sherman Firefly was the first British tank capable of defeating the heavy German tanks with its powerful 17 pdr gun.