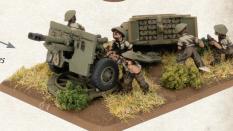

#### 25 PDR GUN

The 25pdr gun fought from 1940 to the end of the war. It proved excellent in both an artillery and anti-tank role, the turntable allowing the gun to be traversed at speed to engage enemy tanks.

25 PDR FIELD TRO

80"/200cm ARTILLERY 3 4+ Smoke Bombards
24"/60cm 2 1 9 3+ Smoke