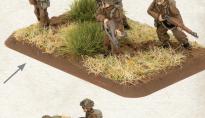

## **MOTOR PLATOON**

The role of the Motor Platoon is to support armoured troops, holding the ground captured by the tanks and to clear villages that are delaying the tanks' advance.

### Bren Gun team

Base the Bren Gun teams of a Motor Platoon on a medium base. Team combine a gunner armed with a Bren light machine-gun, an NCO, and two flemen armed with Lee Enfield rifles. The team faces the long edge.