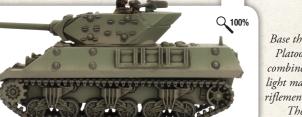

## **SHERMAN TANK**

It was the British who gave the American-built Sherman tank its name, when they started fielding them en masse during World War II. Rolling into combat for the first time in Normandy, the Sherman Firefly was the first British tank capable of defeating the heavy German tanks with its powerful 17 pdr gun.

### Bren Gun team

Base the Bren Gun teams of a Motor Platoon on a medium base. Team combine a gunner armed with a Bren light machine-gun, an NCO, and two flemen armed with Lee Enfield rifles. The team faces the long edge.