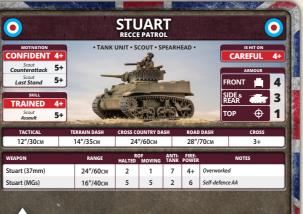

#### STUART (37MM) TANK

Built for speed and maneuverability, the Stuart tank is not designed to fight head-to-head with enemy armour and anti-tank guns, but to seek the flanks where they can act like the cavalry of old, harassing and keeping the enemy off balance.