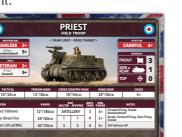

It's easy to expand your army, as all box sets come with omplete units and unit cards, to start expanding your force we would suggest adding:

Priest Field Troop: There is no such thing as Kittyhawk Fighter Bomber: You can too much artillery and the Priest self-propelled gun gives you a mobile option that can move Air Force. These nimble little aircraft can up and engage targets with direct fire just when drop 500 lb bombs with deadly precision,