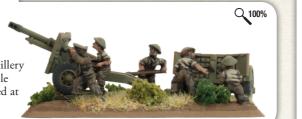

#### 25 PDR GUN

The 25pdr gun fought from 1940 to the end of the war. It proved excellent in both an artillery and anti-tank role, the turntable allowing the gun to be traversed at speed to engage enemy tanks.

25 PDR FIELD TRO

80"/200cm ARTILLERY 3 4+ Smoke Bombards
24"/60cm 2 1 9 3+ Smoke