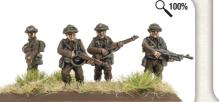

### Bren Gun team

Base the Bren Gun teams of a Motor Platoon on a medium base. Team combine a gunner armed with a Bren light machine-gun, an NCO, and two flemen armed with Lee Enfield rifles. The team faces the long edge.