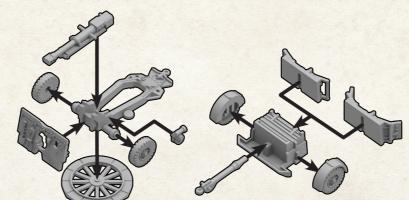

#### 25 PDR GUN

The 25pdr gun fought from 1940 to the end of the war. It proved excellent in both an artillery and anti-tank role, the turntable allowing the gun to be traversed at speed to engage enemy tanks.

25 PDR FIELD TRO

80"/200cm ARTILLERY 3 4+ Smoke Bombards
24"/60cm 2 1 9 3+ Smoke

## **MOTOR PLATOON**

The role of the Motor Platoon is to support armoured troops, holding the ground captured by the tanks and to clear villages that are delaying the tanks' advance.

### Bren Gun team

Base the Bren Gun teams of a Motor Platoon on a medium base. Team combine a gunner armed with a Bren light machine-gun, an NCO, and two flemen armed with Lee Enfield rifles. The team faces the long edge.

# PIAT and 2-inch Mortar teams

Base these teams on a small base with a rifleman loader. The team faces the lon

NCO, and three crewmen.

FOR STEP-BY-STEP ASSEMBLY GUIDES GO TO WWW.FLAMESOFWAR.COM/LATEWAR