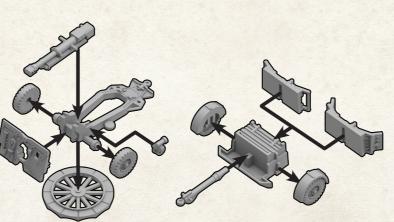

#### 25 PDR GUN

The 25pdr gun fought from 1940 to the end of the war. It proved excellent in both an artillery and anti-tank role, the turntable allowing the gun to be traversed at speed to engage enemy tanks.

25 PDR FIELD TRO

80"/200cm ARTILLERY 3 4+ Smoke Bombards
24"/60cm 2 1 9 3+ Smoke

## **MOTOR PLATOON**

The role of the Motor Platoon is to support armoured troops, holding the ground captured by the tanks and to clear villages that are delaying the tanks' advance.

### Bren Gun team

Base the Bren Gun teams of a Motor Platoon on a medium base. Team combine a gunner armed with a Bren light machine-gun, an NCO, and two flemen armed with Lee Enfield rifles. The team faces the long edge.

# PIAT and 2-inch Mortar teams

Base these teams on a small base with a rifleman loader. The team faces the lon

NCO, and three crewmen.

FOR STEP-BY-STEP ASSEMBLY GUIDES GO TO WWW.FLAMESOFWAR.COM/LATEWAR