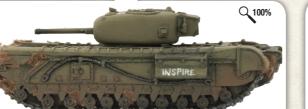

#### **CHURCHILL (6 PDR) TANK**

The heavily-armoured Churchill tanks work closely with the infantry, escorting them forward and providing direct fire support in order to get them onto the objective. Armed with the improved super-high velocity anti-tank ammunition, the Churchill tanks pose a real threat to German medium tank companies.