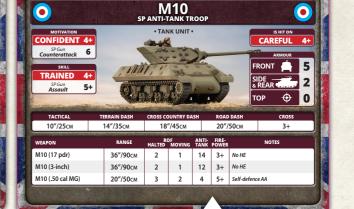

### M10 TANK DESTROYER

The M10 (17 pdr) self-propelled gun was a British variant of the American M10 tank destroyer armed with the powerful British Ordnance QF 17 pounder anti-tank gun in place of the US standard 3" gun. This upgrade allowed the M10 to face off against the heaviest German Panzers.