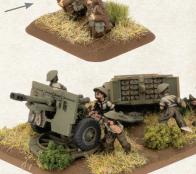

#### 25 PDR GUN

The 25pdr gun fought from 1940 to the end of the war. It proved excellent in both an artillery and anti-tank role, the turntable allowing the gun to be traversed at speed to engage enemy tanks.

25 PDR FIELD TRO

80"/200cm ARTILLERY 3 4+ Smoke Bombards
24"/60cm 2 1 9 3+ Smoke