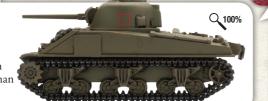

## **SHERMAN TANK**

It was the British who gave the American-built Sherman tank its name, when they started fielding them en masse during World War II. Rolling into combat for the first time in Normandy, the Sherman Firefly was the first British tank capable of defeating the heavy German tanks with its powerful 17 pdr gun.