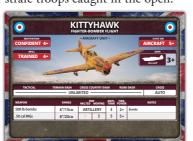

It's easy to expand your army, as all box sets come with omplete units and unit cards, to start expanding your force we would suggest adding:

Priest Field Troop: There is no such thing as Kittyhawk Fighter Bomber: You can too much artillery and the Priest self-propelled gun gives you a mobile option that can move Air Force. These nimble little aircraft can up and engage targets with direct fire just when drop 500 lb bombs with deadly precision,

any number of options.

run, but you cannot hide from the Royal or strafe troops caught in the open.

The D-Day: British book: (instore Feb 2020) will allow you to add further options to your army including the fast and deadly Cromwell tank, and the Red Devils, the British Paras that jumped inwto Normandy on D-Day and Operation Market Garden ("A Bridge Too Far").