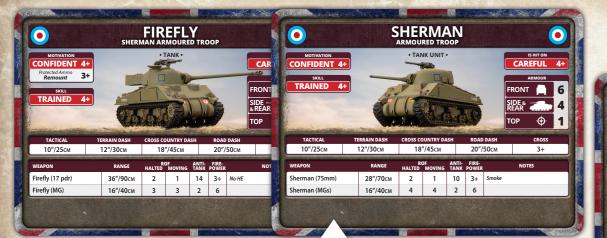

## **SHERMAN TANK**

It was the British who gave the American-built Sherman tank its name, when they started fielding them en masse during World War II. Rolling into combat for the first time in Normandy, the Sherman Firefly was the first British tank capable of defeating the heavy German tanks with its powerful 17 pdr gun.