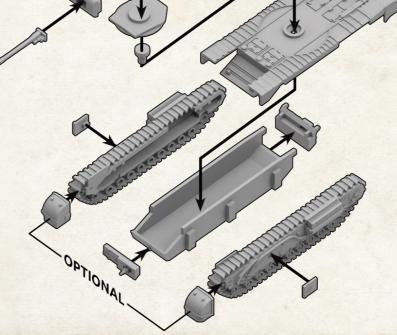

#### **UNIVERSAL CARRIER**

Carrier Platoons give your troops their own scouting force to locate the enemy, protect its flanks, or find sneaky routes forward that the enemy hasn't guarded. Carriers might look

like miniature tanks and are good at beating up infantry, but they are lightly armed and armoured, so don't get too bold with them when facing real tanks.

on a small base with an NCO and a rifleman. The team faces the long edge.