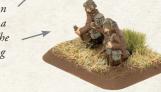

# PIAT and 2-inch Mortar teams

Base these teams on a small base with a rifleman loader. The team faces the lon

NCO, and three crewmen.

FOR STEP-BY-STEP ASSEMBLY GUIDES GO TO WWW.FLAMESOFWAR.COM/LATEWAR