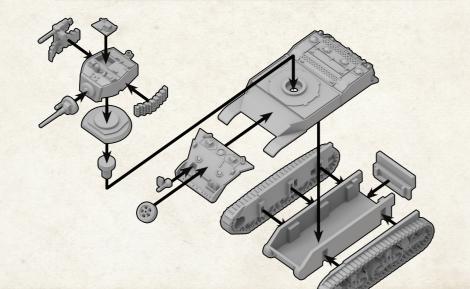

### **BASING YOUR** TROOPS

Assemble your infantry teams by gluing the figures into the holes on a base of the right size with Super glue. There are usually several figures with each type of weapon, so you can create variety in your teams. It doesn't matter which mix of figures you put in each team, as long as the mix of weapons is right. Visit the product spotlight on the *Flames Of War* website: www.FlamesOfWar.com/LateWar for a more detailed guide.

## **SHERMAN TANK**

It was the British who gave the American-built Sherman tank its name, when they started fielding them en masse during World War II. Rolling into combat for the first time in Normandy, the Sherman Firefly was the first British tank capable of defeating the heavy German tanks with its powerful 17 pdr gun.

#### **CHURCHILL (6 PDR) TANK**

The heavily-armoured Churchill tanks work closely with the infantry, escorting them forward and providing direct fire support in order to get them onto the objective. Armed with the improved super-high velocity anti-tank ammunition, the Churchill tanks pose a real threat to German medium tank companies.

#### STUART (37MM) TANK

Built for speed and maneuverability, the Stuart tank is not designed to fight head-to-head with enemy armour and anti-tank guns, but to seek the flanks where they can act like the cavalry of old, harassing and keeping the enemy off balance.