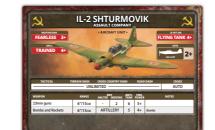

It's easy to expand your army, as all box sets come with complete units and unit cards, to start expanding your force we would suggest adding:

T-34 (85mm) Tank Company: The T-34 is one IL-2 Shturmovik Assault Company: of the most recognisable tanks of World War II The Il-2 Shturmovik ('Assault Trooper' in and for good reason. It is reliable, well armoured Russian), is a ground attack aircraft. With an and packs an 85mm gun that can go through excellent save it can ignore enemy anti-aircraft the front of Panthers and Tigers. Combine this guns whilst pounding enemy targets with with excellent mobility to strike anywhere on Rockets or its deadly 37mm cannons.