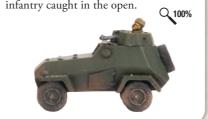

# **BA-64**

The BA-64 was the first four-wheel drive armoured car, giving it excellent mobility and allowing it to go places that other vehicles could not. With well sloped armour and bullet-proof tires it would stand up to most infantry weapons and thanks to the 7.62mm machine-gun it was a real threat to infantry caught in the open.