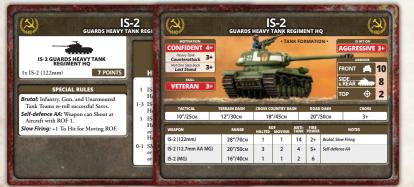

# IS-2

The IS-2 is lighter and faster than the heaviest KV model tanks, with thicker front armour and an improved turret design. It is armed with a powerful 122mm gun that can penetrate the front armour of German Tiger and Panther tanks.