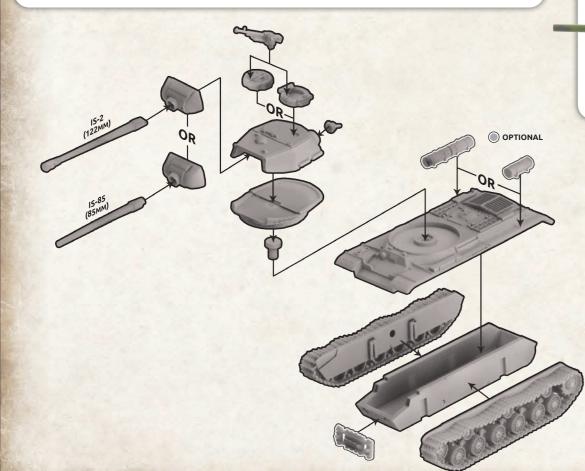

# IS-2

The IS-2 is lighter and faster than the heaviest KV model tanks, with thicker front armour and an improved turret design. It is armed with a powerful 122mm gun that can penetrate the front armour of German Tiger and Panther tanks.

# **HEAVY ASSAULT GROUP**

The ISU-122 and ISU-152 assault guns are virtually invulnerable to many German panzers. Their massive guns have enough

the firepower to keep the heaviest German tanks at bay and are extremely effective against buildings, bunkers, and entrenched

**ISU-122 AND ISU-152** 

infantry and guns.

| <del>2</del>                          |                                    |         | 1-15<br>SP BATT          |               |                                                                                                                                                                                                                                                                                                                                                                                                                                                                                                                                                                                                                                                                                                                                                                                                                                                                                                                                                                                                                                                                                                                                                                                                                                                                                                                                                                                                                                                                                                                                                                                                                                                                                                                                                                                                                                                                                                                                                                                                                                                                                                                                |                 |                        |           | S         |
|---------------------------------------|------------------------------------|---------|--------------------------|---------------|--------------------------------------------------------------------------------------------------------------------------------------------------------------------------------------------------------------------------------------------------------------------------------------------------------------------------------------------------------------------------------------------------------------------------------------------------------------------------------------------------------------------------------------------------------------------------------------------------------------------------------------------------------------------------------------------------------------------------------------------------------------------------------------------------------------------------------------------------------------------------------------------------------------------------------------------------------------------------------------------------------------------------------------------------------------------------------------------------------------------------------------------------------------------------------------------------------------------------------------------------------------------------------------------------------------------------------------------------------------------------------------------------------------------------------------------------------------------------------------------------------------------------------------------------------------------------------------------------------------------------------------------------------------------------------------------------------------------------------------------------------------------------------------------------------------------------------------------------------------------------------------------------------------------------------------------------------------------------------------------------------------------------------------------------------------------------------------------------------------------------------|-----------------|------------------------|-----------|-----------|
| ONFIDENT 4+  SP Gun Counterattack 5+  | 1                                  | S<br>T. | · TANK U                 | JNIT •        |                                                                                                                                                                                                                                                                                                                                                                                                                                                                                                                                                                                                                                                                                                                                                                                                                                                                                                                                                                                                                                                                                                                                                                                                                                                                                                                                                                                                                                                                                                                                                                                                                                                                                                                                                                                                                                                                                                                                                                                                                                                                                                                                |                 | AGGR                   | IS HIT ON | 3+        |
| lot One Step Back Last Stand 3+       | -                                  | -       | 100                      | ****          | The same of the sa |                 | FRONT                  | <b>A</b>  | 9         |
| TRAINED 4+                            |                                    | 電       | 90                       |               |                                                                                                                                                                                                                                                                                                                                                                                                                                                                                                                                                                                                                                                                                                                                                                                                                                                                                                                                                                                                                                                                                                                                                                                                                                                                                                                                                                                                                                                                                                                                                                                                                                                                                                                                                                                                                                                                                                                                                                                                                                                                                                                                | 9               | & REAR                 | <b>€</b>  | 8         |
| Assault 5+                            |                                    |         | DUNTRY DA                |               | ROAD                                                                                                                                                                                                                                                                                                                                                                                                                                                                                                                                                                                                                                                                                                                                                                                                                                                                                                                                                                                                                                                                                                                                                                                                                                                                                                                                                                                                                                                                                                                                                                                                                                                                                                                                                                                                                                                                                                                                                                                                                                                                                                                           |                 | TOP                    | CROSS     | -         |
| TACTICAL                              |                                    |         |                          |               |                                                                                                                                                                                                                                                                                                                                                                                                                                                                                                                                                                                                                                                                                                                                                                                                                                                                                                                                                                                                                                                                                                                                                                                                                                                                                                                                                                                                                                                                                                                                                                                                                                                                                                                                                                                                                                                                                                                                                                                                                                                                                                                                |                 |                        | 3+        |           |
| TACTICAL<br>10"/25cm                  | 12"/30cm                           |         | ″/45cм                   | SH            |                                                                                                                                                                                                                                                                                                                                                                                                                                                                                                                                                                                                                                                                                                                                                                                                                                                                                                                                                                                                                                                                                                                                                                                                                                                                                                                                                                                                                                                                                                                                                                                                                                                                                                                                                                                                                                                                                                                                                                                                                                                                                                                                | 50cм            |                        |           |           |
| 10"/25см                              |                                    | 18      |                          | 90,6000       |                                                                                                                                                                                                                                                                                                                                                                                                                                                                                                                                                                                                                                                                                                                                                                                                                                                                                                                                                                                                                                                                                                                                                                                                                                                                                                                                                                                                                                                                                                                                                                                                                                                                                                                                                                                                                                                                                                                                                                                                                                                                                                                                |                 | NOT                    | 3+        | S. action |
| 10"/25cm<br>Weapon                    | 12"/30см                           | 18      | "/45cm                   | 90,6000       | 20"/                                                                                                                                                                                                                                                                                                                                                                                                                                                                                                                                                                                                                                                                                                                                                                                                                                                                                                                                                                                                                                                                                                                                                                                                                                                                                                                                                                                                                                                                                                                                                                                                                                                                                                                                                                                                                                                                                                                                                                                                                                                                                                                           |                 |                        | 3+        | 200       |
| 10"/25cm<br>Weapon                    | 12"/30cm<br>RANGE                  | 18      | "/45cm  OF MOVING        | ANTI-<br>TANK | 20"/ FIRE- POWER 2+                                                                                                                                                                                                                                                                                                                                                                                                                                                                                                                                                                                                                                                                                                                                                                                                                                                                                                                                                                                                                                                                                                                                                                                                                                                                                                                                                                                                                                                                                                                                                                                                                                                                                                                                                                                                                                                                                                                                                                                                                                                                                                            | 50cm<br>Forward |                        | 3+<br>es  | iring     |
| 10"/25cm<br>WEAPON<br>ISU-152 (152mm) | 12"/30cm  RANGE 64"/160cm 20"/50cm | 18'     | "/45cm  OF MOVING  LLERY | ANTI-<br>TANK | 20"/ FIRE- POWER 2+                                                                                                                                                                                                                                                                                                                                                                                                                                                                                                                                                                                                                                                                                                                                                                                                                                                                                                                                                                                                                                                                                                                                                                                                                                                                                                                                                                                                                                                                                                                                                                                                                                                                                                                                                                                                                                                                                                                                                                                                                                                                                                            | 50cm<br>Forward | l Firing<br>orward Fir | 3+<br>es  | iring     |