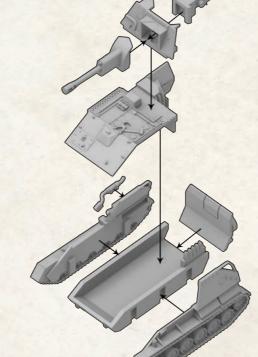

# **HEAVY ASSAULT GROUP**

The ISU-122 and ISU-152 assault guns are virtually invulnerable to many German panzers. Their massive guns have enough

the firepower to keep the heaviest German tanks at bay and are extremely effective against buildings, bunkers, and entrenched

**ISU-122 AND ISU-152** 

infantry and guns.

| <del>2</del>                          |                                    |         | 1-15<br>SP BATT          |               |                                                                                                                                                                                                                                                                                                                                                                                                                                                                                                                                                                                                                                                                                                                                                                                                                                                                                                                                                                                                                                                                                                                                                                                                                                                                                                                                                                                                                                                                                                                                                                                                                                                                                                                                                                                                                                                                                                                                                                                                                                                                                                                                |                 |                        |           | S         |
|---------------------------------------|------------------------------------|---------|--------------------------|---------------|--------------------------------------------------------------------------------------------------------------------------------------------------------------------------------------------------------------------------------------------------------------------------------------------------------------------------------------------------------------------------------------------------------------------------------------------------------------------------------------------------------------------------------------------------------------------------------------------------------------------------------------------------------------------------------------------------------------------------------------------------------------------------------------------------------------------------------------------------------------------------------------------------------------------------------------------------------------------------------------------------------------------------------------------------------------------------------------------------------------------------------------------------------------------------------------------------------------------------------------------------------------------------------------------------------------------------------------------------------------------------------------------------------------------------------------------------------------------------------------------------------------------------------------------------------------------------------------------------------------------------------------------------------------------------------------------------------------------------------------------------------------------------------------------------------------------------------------------------------------------------------------------------------------------------------------------------------------------------------------------------------------------------------------------------------------------------------------------------------------------------------|-----------------|------------------------|-----------|-----------|
| ONFIDENT 4+  SP Gun Counterattack 5+  | 1                                  | S<br>T. | · TANK U                 | JNIT •        |                                                                                                                                                                                                                                                                                                                                                                                                                                                                                                                                                                                                                                                                                                                                                                                                                                                                                                                                                                                                                                                                                                                                                                                                                                                                                                                                                                                                                                                                                                                                                                                                                                                                                                                                                                                                                                                                                                                                                                                                                                                                                                                                |                 | AGGR                   | IS HIT ON | 3+        |
| lot One Step Back Last Stand 3+       | -                                  | -       | 100                      | ****          | The same of the sa |                 | FRONT                  | <b>A</b>  | 9         |
| TRAINED 4+                            |                                    | 電       | 90                       |               |                                                                                                                                                                                                                                                                                                                                                                                                                                                                                                                                                                                                                                                                                                                                                                                                                                                                                                                                                                                                                                                                                                                                                                                                                                                                                                                                                                                                                                                                                                                                                                                                                                                                                                                                                                                                                                                                                                                                                                                                                                                                                                                                | 9               | & REAR                 | <b>€</b>  | 8         |
| Assault 5+                            |                                    |         | DUNTRY DA                |               | ROAD                                                                                                                                                                                                                                                                                                                                                                                                                                                                                                                                                                                                                                                                                                                                                                                                                                                                                                                                                                                                                                                                                                                                                                                                                                                                                                                                                                                                                                                                                                                                                                                                                                                                                                                                                                                                                                                                                                                                                                                                                                                                                                                           |                 | TOP                    | CROSS     | -         |
| TACTICAL                              |                                    |         |                          |               |                                                                                                                                                                                                                                                                                                                                                                                                                                                                                                                                                                                                                                                                                                                                                                                                                                                                                                                                                                                                                                                                                                                                                                                                                                                                                                                                                                                                                                                                                                                                                                                                                                                                                                                                                                                                                                                                                                                                                                                                                                                                                                                                |                 |                        | 3+        |           |
| TACTICAL<br>10"/25cm                  | 12"/30cm                           |         | ″/45cм                   | SH            |                                                                                                                                                                                                                                                                                                                                                                                                                                                                                                                                                                                                                                                                                                                                                                                                                                                                                                                                                                                                                                                                                                                                                                                                                                                                                                                                                                                                                                                                                                                                                                                                                                                                                                                                                                                                                                                                                                                                                                                                                                                                                                                                | 50cм            |                        |           |           |
| 10"/25см                              |                                    | 18      |                          | 90,6000       |                                                                                                                                                                                                                                                                                                                                                                                                                                                                                                                                                                                                                                                                                                                                                                                                                                                                                                                                                                                                                                                                                                                                                                                                                                                                                                                                                                                                                                                                                                                                                                                                                                                                                                                                                                                                                                                                                                                                                                                                                                                                                                                                |                 | NOT                    | 3+        | S. action |
| 10"/25cm<br>Weapon                    | 12"/30см                           | 18      | "/45cm                   | 90,6000       | 20"/                                                                                                                                                                                                                                                                                                                                                                                                                                                                                                                                                                                                                                                                                                                                                                                                                                                                                                                                                                                                                                                                                                                                                                                                                                                                                                                                                                                                                                                                                                                                                                                                                                                                                                                                                                                                                                                                                                                                                                                                                                                                                                                           |                 |                        | 3+        | 200       |
| 10"/25cm<br>Weapon                    | 12"/30cm<br>RANGE                  | 18      | "/45cm  OF MOVING        | ANTI-<br>TANK | 20"/ FIRE- POWER 2+                                                                                                                                                                                                                                                                                                                                                                                                                                                                                                                                                                                                                                                                                                                                                                                                                                                                                                                                                                                                                                                                                                                                                                                                                                                                                                                                                                                                                                                                                                                                                                                                                                                                                                                                                                                                                                                                                                                                                                                                                                                                                                            | 50cm<br>Forward |                        | 3+<br>es  | iring     |
| 10"/25cm<br>WEAPON<br>ISU-152 (152mm) | 12"/30cm  RANGE 64"/160cm 20"/50cm | 18'     | "/45cm  OF MOVING  LLERY | ANTI-<br>TANK | 20"/ FIRE- POWER 2+                                                                                                                                                                                                                                                                                                                                                                                                                                                                                                                                                                                                                                                                                                                                                                                                                                                                                                                                                                                                                                                                                                                                                                                                                                                                                                                                                                                                                                                                                                                                                                                                                                                                                                                                                                                                                                                                                                                                                                                                                                                                                                            | 50cm<br>Forward | l Firing<br>orward Fir | 3+<br>es  | iring     |