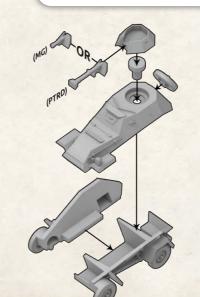

# **BA-64**

The BA-64 was the first four-wheel drive armoured car, giving it excellent mobility and allowing it to go places that other vehicles could not. With well sloped armour and bullet-proof tires it would stand up to most infantry weapons and thanks to the 7.62mm machine-gun it was a real threat to infantry caught in the open.