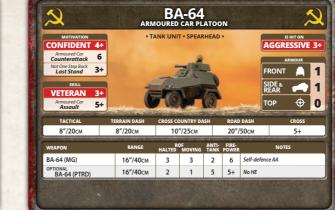

# **BA-64**

The BA-64 was the first four-wheel drive armoured car, giving it excellent mobility and allowing it to go places that other vehicles could not. With well sloped armour and bullet-proof tires it would stand up to most infantry weapons and thanks to the 7.62mm machine-gun it was a real threat to infantry caught in the open.