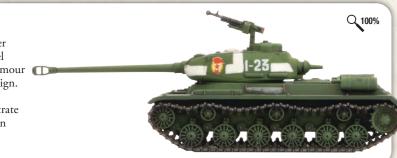

# IS-2

The IS-2 is lighter and faster than the heaviest KV model tanks, with thicker front armour and an improved turret design. It is armed with a powerful 122mm gun that can penetrate the front armour of German Tiger and Panther tanks.