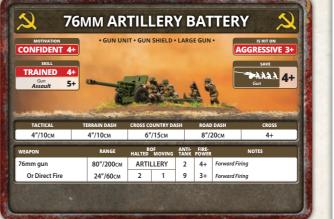

# SHOCK RIFLE COMPANY

**76MM ARTILLERY BATTERY** 

The Red Army's standard artillery piece is the 76mm ZIS-3 field gun. It out-ranges German artillery and delivers an effective shell against a wide range of targets. The light 76mm field gun is easy to manoeuvre into position, and can be rolled forward to engage the enemy over open sights for maximum effectiveness.