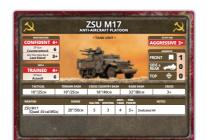

### ZSU M17 Anti-Aircraft Platoon:

Armed with quad .50 cal machine-guns, these were nicknamed "The Meat Chopper" thanks to the massive amount of firepower that these guns could spew out. Infantry and aircraft have no choice but to hide in fear from these.