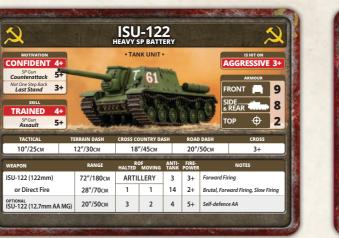

# **HEAVY ASSAULT GROUP**

The ISU-122 and ISU-152 assault guns are virtually invulnerable to many German panzers. Their massive guns have enough

the firepower to keep the heaviest German tanks at bay and are extremely effective against buildings, bunkers, and entrenched

**ISU-122 AND ISU-152** 

infantry and guns.

| <del>2</del>                          |                                    |         | 1-15<br>SP BATT          |               |                                                                                                                                                                                                                                                                                                                                                                                                                                                                                                                                                                                                                                                                                                                                                                                                                                                                                                                                                                                                                                                                                                                                                                                                                                                                                                                                                                                                                                                                                                                                                                                                                                                                                                                                                                                                                                                                                                                                                                                                                                                                                                                                |                 |                        |           | S         |
|---------------------------------------|------------------------------------|---------|--------------------------|---------------|--------------------------------------------------------------------------------------------------------------------------------------------------------------------------------------------------------------------------------------------------------------------------------------------------------------------------------------------------------------------------------------------------------------------------------------------------------------------------------------------------------------------------------------------------------------------------------------------------------------------------------------------------------------------------------------------------------------------------------------------------------------------------------------------------------------------------------------------------------------------------------------------------------------------------------------------------------------------------------------------------------------------------------------------------------------------------------------------------------------------------------------------------------------------------------------------------------------------------------------------------------------------------------------------------------------------------------------------------------------------------------------------------------------------------------------------------------------------------------------------------------------------------------------------------------------------------------------------------------------------------------------------------------------------------------------------------------------------------------------------------------------------------------------------------------------------------------------------------------------------------------------------------------------------------------------------------------------------------------------------------------------------------------------------------------------------------------------------------------------------------------|-----------------|------------------------|-----------|-----------|
| ONFIDENT 4+  SP Gun Counterattack 5+  | 1                                  | S<br>T. | · TANK U                 | JNIT •        |                                                                                                                                                                                                                                                                                                                                                                                                                                                                                                                                                                                                                                                                                                                                                                                                                                                                                                                                                                                                                                                                                                                                                                                                                                                                                                                                                                                                                                                                                                                                                                                                                                                                                                                                                                                                                                                                                                                                                                                                                                                                                                                                |                 | AGGR                   | IS HIT ON | 3+        |
| lot One Step Back Last Stand 3+       | -                                  | -       | 100                      | ****          | The same of the sa |                 | FRONT                  | <b>A</b>  | 9         |
| TRAINED 4+                            |                                    | 電       | 90                       |               |                                                                                                                                                                                                                                                                                                                                                                                                                                                                                                                                                                                                                                                                                                                                                                                                                                                                                                                                                                                                                                                                                                                                                                                                                                                                                                                                                                                                                                                                                                                                                                                                                                                                                                                                                                                                                                                                                                                                                                                                                                                                                                                                | 9               | & REAR                 | <b>€</b>  | 8         |
| Assault 5+                            |                                    |         | DUNTRY DA                |               | ROAD                                                                                                                                                                                                                                                                                                                                                                                                                                                                                                                                                                                                                                                                                                                                                                                                                                                                                                                                                                                                                                                                                                                                                                                                                                                                                                                                                                                                                                                                                                                                                                                                                                                                                                                                                                                                                                                                                                                                                                                                                                                                                                                           |                 | TOP                    | CROSS     | -         |
| TACTICAL                              |                                    |         |                          |               |                                                                                                                                                                                                                                                                                                                                                                                                                                                                                                                                                                                                                                                                                                                                                                                                                                                                                                                                                                                                                                                                                                                                                                                                                                                                                                                                                                                                                                                                                                                                                                                                                                                                                                                                                                                                                                                                                                                                                                                                                                                                                                                                |                 |                        | 3+        |           |
| TACTICAL<br>10"/25cm                  | 12"/30cm                           |         | ″/45cм                   | SH            |                                                                                                                                                                                                                                                                                                                                                                                                                                                                                                                                                                                                                                                                                                                                                                                                                                                                                                                                                                                                                                                                                                                                                                                                                                                                                                                                                                                                                                                                                                                                                                                                                                                                                                                                                                                                                                                                                                                                                                                                                                                                                                                                | 50cм            |                        |           |           |
| 10"/25см                              |                                    | 18      |                          | 90,6000       |                                                                                                                                                                                                                                                                                                                                                                                                                                                                                                                                                                                                                                                                                                                                                                                                                                                                                                                                                                                                                                                                                                                                                                                                                                                                                                                                                                                                                                                                                                                                                                                                                                                                                                                                                                                                                                                                                                                                                                                                                                                                                                                                |                 | NOT                    | 3+        | S. action |
| 10"/25cm<br>Weapon                    | 12"/30см                           | 18      | "/45cm                   | 90,6000       | 20"/                                                                                                                                                                                                                                                                                                                                                                                                                                                                                                                                                                                                                                                                                                                                                                                                                                                                                                                                                                                                                                                                                                                                                                                                                                                                                                                                                                                                                                                                                                                                                                                                                                                                                                                                                                                                                                                                                                                                                                                                                                                                                                                           |                 |                        | 3+        | 200       |
| 10"/25cm<br>Weapon                    | 12"/30cm<br>RANGE                  | 18      | "/45cm  OF MOVING        | ANTI-<br>TANK | 20"/ FIRE- POWER 2+                                                                                                                                                                                                                                                                                                                                                                                                                                                                                                                                                                                                                                                                                                                                                                                                                                                                                                                                                                                                                                                                                                                                                                                                                                                                                                                                                                                                                                                                                                                                                                                                                                                                                                                                                                                                                                                                                                                                                                                                                                                                                                            | 50cm<br>Forward |                        | 3+<br>es  | iring     |
| 10"/25cm<br>WEAPON<br>ISU-152 (152mm) | 12"/30cm  RANGE 64"/160cm 20"/50cm | 18'     | "/45cm  OF MOVING  LLERY | ANTI-<br>TANK | 20"/ FIRE- POWER 2+                                                                                                                                                                                                                                                                                                                                                                                                                                                                                                                                                                                                                                                                                                                                                                                                                                                                                                                                                                                                                                                                                                                                                                                                                                                                                                                                                                                                                                                                                                                                                                                                                                                                                                                                                                                                                                                                                                                                                                                                                                                                                                            | 50cm<br>Forward | l Firing<br>orward Fir | 3+<br>es  | iring     |