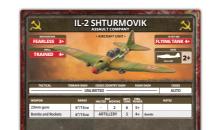

It's easy to expand your army, as all box sets come with complete units and unit cards, to start expanding your force we would suggest adding:

T-34 (85mm) Tank Company: The T-34 is one IL-2 Shturmovik Assault Company: of the most recognisable tanks of World War II The Il-2 Shturmovik ('Assault Trooper' in and for good reason. It is reliable, well armoured Russian), is a ground attack aircraft. With an and packs an 85mm gun that can go through excellent save it can ignore enemy anti-aircraft the front of Panthers and Tigers. Combine this guns whilst pounding enemy targets with with excellent mobility to strike anywhere on Rockets or its deadly 37mm cannons.