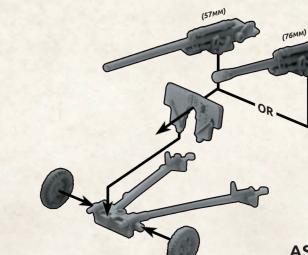

# **HEAVY ASSAULT GROUP**

The ISU-122 and ISU-152 assault guns are virtually invulnerable to many German panzers. Their massive guns have enough

the firepower to keep the heaviest German tanks at bay and are extremely effective against buildings, bunkers, and entrenched

**ISU-122 AND ISU-152** 

infantry and guns.

| <del>2</del>                          |                                    |         | 1-15<br>SP BATT          |               |                                                                                                                                                                                                                                                                                                                                                                                                                                                                                                                                                                                                                                                                                                                                                                                                                                                                                                                                                                                                                                                                                                                                                                                                                                                                                                                                                                                                                                                                                                                                                                                                                                                                                                                                                                                                                                                                                                                                                                                                                                                                                                                                |                 |                        |           | S         |
|---------------------------------------|------------------------------------|---------|--------------------------|---------------|--------------------------------------------------------------------------------------------------------------------------------------------------------------------------------------------------------------------------------------------------------------------------------------------------------------------------------------------------------------------------------------------------------------------------------------------------------------------------------------------------------------------------------------------------------------------------------------------------------------------------------------------------------------------------------------------------------------------------------------------------------------------------------------------------------------------------------------------------------------------------------------------------------------------------------------------------------------------------------------------------------------------------------------------------------------------------------------------------------------------------------------------------------------------------------------------------------------------------------------------------------------------------------------------------------------------------------------------------------------------------------------------------------------------------------------------------------------------------------------------------------------------------------------------------------------------------------------------------------------------------------------------------------------------------------------------------------------------------------------------------------------------------------------------------------------------------------------------------------------------------------------------------------------------------------------------------------------------------------------------------------------------------------------------------------------------------------------------------------------------------------|-----------------|------------------------|-----------|-----------|
| ONFIDENT 4+  SP Gun Counterattack 5+  | 1                                  | S<br>T. | · TANK U                 | JNIT •        |                                                                                                                                                                                                                                                                                                                                                                                                                                                                                                                                                                                                                                                                                                                                                                                                                                                                                                                                                                                                                                                                                                                                                                                                                                                                                                                                                                                                                                                                                                                                                                                                                                                                                                                                                                                                                                                                                                                                                                                                                                                                                                                                |                 | AGGR                   | IS HIT ON | 3+        |
| lot One Step Back Last Stand 3+       | -                                  | -       | 100                      | ****          | The same of the sa |                 | FRONT                  | <b>A</b>  | 9         |
| TRAINED 4+                            |                                    | 電       | 90                       |               |                                                                                                                                                                                                                                                                                                                                                                                                                                                                                                                                                                                                                                                                                                                                                                                                                                                                                                                                                                                                                                                                                                                                                                                                                                                                                                                                                                                                                                                                                                                                                                                                                                                                                                                                                                                                                                                                                                                                                                                                                                                                                                                                | 9               | & REAR                 | <b>€</b>  | 8         |
| Assault 5+                            |                                    |         | DUNTRY DA                |               | ROAD                                                                                                                                                                                                                                                                                                                                                                                                                                                                                                                                                                                                                                                                                                                                                                                                                                                                                                                                                                                                                                                                                                                                                                                                                                                                                                                                                                                                                                                                                                                                                                                                                                                                                                                                                                                                                                                                                                                                                                                                                                                                                                                           |                 | TOP                    | CROSS     | -         |
| TACTICAL                              |                                    |         |                          |               |                                                                                                                                                                                                                                                                                                                                                                                                                                                                                                                                                                                                                                                                                                                                                                                                                                                                                                                                                                                                                                                                                                                                                                                                                                                                                                                                                                                                                                                                                                                                                                                                                                                                                                                                                                                                                                                                                                                                                                                                                                                                                                                                |                 |                        | 3+        |           |
| TACTICAL<br>10"/25cm                  | 12"/30cm                           |         | ″/45cм                   | SH            |                                                                                                                                                                                                                                                                                                                                                                                                                                                                                                                                                                                                                                                                                                                                                                                                                                                                                                                                                                                                                                                                                                                                                                                                                                                                                                                                                                                                                                                                                                                                                                                                                                                                                                                                                                                                                                                                                                                                                                                                                                                                                                                                | 50cм            |                        |           |           |
| 10"/25см                              |                                    | 18      |                          | 90,6000       |                                                                                                                                                                                                                                                                                                                                                                                                                                                                                                                                                                                                                                                                                                                                                                                                                                                                                                                                                                                                                                                                                                                                                                                                                                                                                                                                                                                                                                                                                                                                                                                                                                                                                                                                                                                                                                                                                                                                                                                                                                                                                                                                |                 | NOT                    | 3+        | S. action |
| 10"/25cm<br>Weapon                    | 12"/30см                           | 18      | "/45cm                   | 90,6000       | 20"/                                                                                                                                                                                                                                                                                                                                                                                                                                                                                                                                                                                                                                                                                                                                                                                                                                                                                                                                                                                                                                                                                                                                                                                                                                                                                                                                                                                                                                                                                                                                                                                                                                                                                                                                                                                                                                                                                                                                                                                                                                                                                                                           |                 |                        | 3+        | 200       |
| 10"/25cm<br>Weapon                    | 12"/30cm<br>RANGE                  | 18      | "/45cm  OF MOVING        | ANTI-<br>TANK | 20"/ FIRE- POWER 2+                                                                                                                                                                                                                                                                                                                                                                                                                                                                                                                                                                                                                                                                                                                                                                                                                                                                                                                                                                                                                                                                                                                                                                                                                                                                                                                                                                                                                                                                                                                                                                                                                                                                                                                                                                                                                                                                                                                                                                                                                                                                                                            | 50cm<br>Forward |                        | 3+<br>es  | iring     |
| 10"/25cm<br>WEAPON<br>ISU-152 (152mm) | 12"/30cm  RANGE 64"/160cm 20"/50cm | 18'     | "/45cm  OF MOVING  LLERY | ANTI-<br>TANK | 20"/ FIRE- POWER 2+                                                                                                                                                                                                                                                                                                                                                                                                                                                                                                                                                                                                                                                                                                                                                                                                                                                                                                                                                                                                                                                                                                                                                                                                                                                                                                                                                                                                                                                                                                                                                                                                                                                                                                                                                                                                                                                                                                                                                                                                                                                                                                            | 50cm<br>Forward | l Firing<br>orward Fir | 3+<br>es  | iring     |

Maksim HMG teams are based on a medium base facing the long edge. These teams have the gunner and assistant gunners or loaders.

FOR STEP-BY-STEP **ASSEMBLY GUIDES GOTO** WWW.FLAMESOFWAR.COM/LATEWAR