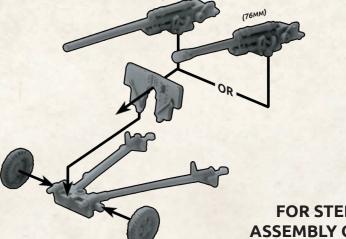

# **HEAVY ASSAULT GROUP**

The ISU-122 and ISU-152 assault guns are virtually invulnerable to many German panzers. Their massive guns have enough

the firepower to keep the heaviest German tanks at bay and are extremely effective against buildings, bunkers, and entrenched

**ISU-122 AND ISU-152** 

infantry and guns.

| <del>2</del>                          |                                    |         | 1-15<br>SP BATT          |               |                                                                                                                                                                                                                                                                                                                                                                                                                                                                                                                                                                                                                                                                                                                                                                                                                                                                                                                                                                                                                                                                                                                                                                                                                                                                                                                                                                                                                                                                                                                                                                                                                                                                                                                                                                                                                                                                                                                                                                                                                                                                                                                                |                 |                        |           | S         |
|---------------------------------------|------------------------------------|---------|--------------------------|---------------|--------------------------------------------------------------------------------------------------------------------------------------------------------------------------------------------------------------------------------------------------------------------------------------------------------------------------------------------------------------------------------------------------------------------------------------------------------------------------------------------------------------------------------------------------------------------------------------------------------------------------------------------------------------------------------------------------------------------------------------------------------------------------------------------------------------------------------------------------------------------------------------------------------------------------------------------------------------------------------------------------------------------------------------------------------------------------------------------------------------------------------------------------------------------------------------------------------------------------------------------------------------------------------------------------------------------------------------------------------------------------------------------------------------------------------------------------------------------------------------------------------------------------------------------------------------------------------------------------------------------------------------------------------------------------------------------------------------------------------------------------------------------------------------------------------------------------------------------------------------------------------------------------------------------------------------------------------------------------------------------------------------------------------------------------------------------------------------------------------------------------------|-----------------|------------------------|-----------|-----------|
| ONFIDENT 4+  SP Gun Counterattack 5+  | 1                                  | S<br>T. | · TANK U                 | JNIT •        |                                                                                                                                                                                                                                                                                                                                                                                                                                                                                                                                                                                                                                                                                                                                                                                                                                                                                                                                                                                                                                                                                                                                                                                                                                                                                                                                                                                                                                                                                                                                                                                                                                                                                                                                                                                                                                                                                                                                                                                                                                                                                                                                |                 | AGGR                   | IS HIT ON | 3+        |
| lot One Step Back Last Stand 3+       | -                                  | -       | 100                      | ****          | The same of the sa |                 | FRONT                  | <b>A</b>  | 9         |
| TRAINED 4+                            |                                    | 電       | 90                       |               |                                                                                                                                                                                                                                                                                                                                                                                                                                                                                                                                                                                                                                                                                                                                                                                                                                                                                                                                                                                                                                                                                                                                                                                                                                                                                                                                                                                                                                                                                                                                                                                                                                                                                                                                                                                                                                                                                                                                                                                                                                                                                                                                | 9               | & REAR                 | <b>€</b>  | 8         |
| Assault 5+                            |                                    |         | DUNTRY DA                |               | ROAD                                                                                                                                                                                                                                                                                                                                                                                                                                                                                                                                                                                                                                                                                                                                                                                                                                                                                                                                                                                                                                                                                                                                                                                                                                                                                                                                                                                                                                                                                                                                                                                                                                                                                                                                                                                                                                                                                                                                                                                                                                                                                                                           |                 | TOP                    | CROSS     | -         |
| TACTICAL                              |                                    |         |                          |               |                                                                                                                                                                                                                                                                                                                                                                                                                                                                                                                                                                                                                                                                                                                                                                                                                                                                                                                                                                                                                                                                                                                                                                                                                                                                                                                                                                                                                                                                                                                                                                                                                                                                                                                                                                                                                                                                                                                                                                                                                                                                                                                                |                 |                        | 3+        |           |
| TACTICAL<br>10"/25cm                  | 12"/30cm                           |         | ″/45cм                   | SH            |                                                                                                                                                                                                                                                                                                                                                                                                                                                                                                                                                                                                                                                                                                                                                                                                                                                                                                                                                                                                                                                                                                                                                                                                                                                                                                                                                                                                                                                                                                                                                                                                                                                                                                                                                                                                                                                                                                                                                                                                                                                                                                                                | 50cм            |                        |           |           |
| 10"/25см                              |                                    | 18      |                          | 90,6000       |                                                                                                                                                                                                                                                                                                                                                                                                                                                                                                                                                                                                                                                                                                                                                                                                                                                                                                                                                                                                                                                                                                                                                                                                                                                                                                                                                                                                                                                                                                                                                                                                                                                                                                                                                                                                                                                                                                                                                                                                                                                                                                                                |                 | NOT                    | 3+        | S. action |
| 10"/25cm<br>Weapon                    | 12"/30см                           | 18      | "/45cm                   | 90,6000       | 20"/                                                                                                                                                                                                                                                                                                                                                                                                                                                                                                                                                                                                                                                                                                                                                                                                                                                                                                                                                                                                                                                                                                                                                                                                                                                                                                                                                                                                                                                                                                                                                                                                                                                                                                                                                                                                                                                                                                                                                                                                                                                                                                                           |                 |                        | 3+        | 200       |
| 10"/25cm<br>Weapon                    | 12"/30cm<br>RANGE                  | 18      | "/45cm  OF MOVING        | ANTI-<br>TANK | 20"/ FIRE- POWER 2+                                                                                                                                                                                                                                                                                                                                                                                                                                                                                                                                                                                                                                                                                                                                                                                                                                                                                                                                                                                                                                                                                                                                                                                                                                                                                                                                                                                                                                                                                                                                                                                                                                                                                                                                                                                                                                                                                                                                                                                                                                                                                                            | 50cm<br>Forward |                        | 3+<br>es  | iring     |
| 10"/25cm<br>WEAPON<br>ISU-152 (152mm) | 12"/30cm  RANGE 64"/160cm 20"/50cm | 18'     | "/45cm  OF MOVING  LLERY | ANTI-<br>TANK | 20"/ FIRE- POWER 2+                                                                                                                                                                                                                                                                                                                                                                                                                                                                                                                                                                                                                                                                                                                                                                                                                                                                                                                                                                                                                                                                                                                                                                                                                                                                                                                                                                                                                                                                                                                                                                                                                                                                                                                                                                                                                                                                                                                                                                                                                                                                                                            | 50cm<br>Forward | l Firing<br>orward Fir | 3+<br>es  | iring     |

Maksim HMG teams are based on a medium base facing the long edge. These teams have the gunner and assistant gunners or loaders.

FOR STEP-BY-STEP **ASSEMBLY GUIDES GOTO** WWW.FLAMESOFWAR.COM/LATEWAR